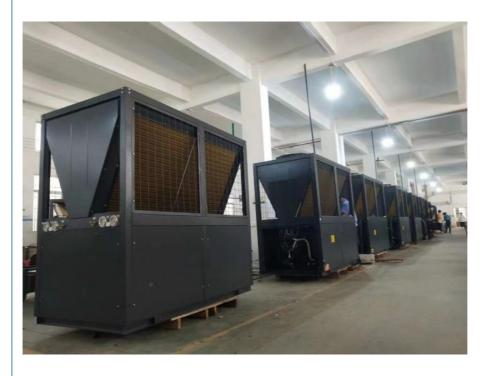

• Delivery Time: Specific to the order based on regular

products 5 to 7 days. Custom made for 30

days

T/T • Payment Terms:

. Supply Ability: 5 units one day

#### Feature:

Powerful 100kW Capacity 4-Row High-Efficiency Evaporator Side Discharge Airflow Design Heating & Cooling Dual Function Robust & Durable Construction