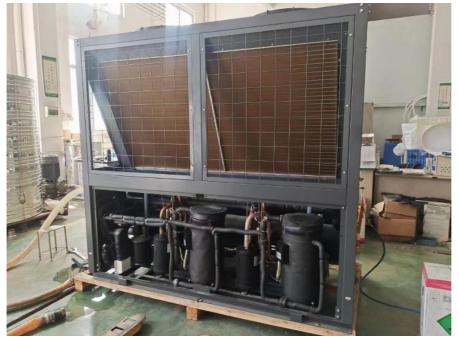

#### Product Description:

The 100kW Side Discharge Air Source Heat Pump is an advanced heating and cooling solution designed for commercial and industrial applications. Equipped with a 4-row evaporator, this unit delivers high heat exchange efficiency, ensuring consistent and reliable performance in diverse climate conditions. The side discharge design enhances airflow efficiency, making it ideal for large-scale heating and cooling projects.

| Model:                              | KFXRS-105II-M1     |
|-------------------------------------|--------------------|
| Power supply:                       | 380V~415V/3PH/50Hz |
| Working temperature:(°C)            | -5~43              |
| Min./Max hot water temperature:(°C) | 55/60              |
| Heating capacity output:            | 104 kw             |
| Hot water flow:                     | 2230L/h            |
| Power input:                        | 28.1 kw            |
| Max Rated current:                  | 64.5A              |
| Compressor:                         | Scroll             |
| Refrigerant:                        | R410A              |
| Weight:                             | 830kg              |
| Dimension:(LxWxH)                   | 2000*1100*1960mm   |

#### Feature:

Powerful 100kW Capacity 4-Row High-Efficiency Evaporator Side Discharge Airflow Design Heating & Cooling Dual Function Robust & Durable Construction