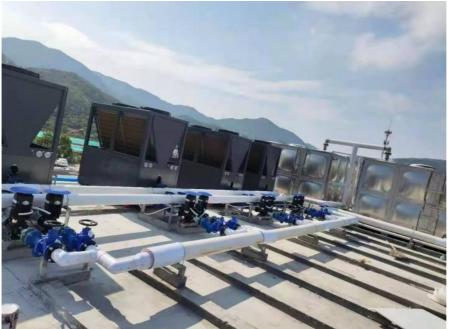

#### Product Description:

The 100kW Side Discharge Air Source Heat Pump is an advanced heating and cooling solution designed for commercial and industrial applications. Equipped with a 4-row evaporator, this unit delivers high heat exchange efficiency, ensuring consistent and reliable performance in diverse climate conditions. The side discharge design enhances airflow efficiency, making it ideal for large-scale heating and cooling projects.

#### Feature:

Powerful 100kW Capacity 4-Row High-Efficiency Evaporator Side Discharge Airflow Design Heating & Cooling Dual Function Robust & Durable Construction