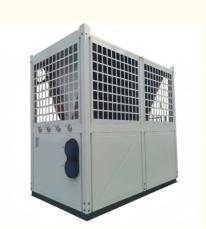

# 100kw Side Dischanger 4 Raw Of Evaporator Air Source Heat Pump For **Heating & Cooling**

# **Product Specification**

100KW Air Source Heat Pump • Type:

• Use: Heating And Cooling

0~43C Working Ambient

Temperature:

Service: OEM Shell In Coil Heat Exchanger:

· Colour: Galvanized White

Highlight: 100kw Evaporator Air Source Heat Pump,

#### Product Description:

The 100kW Side Discharge Air Source Heat Pump is an advanced heating and cooling solution designed for commercial and industrial applications. Equipped with a 4-row evaporator, this unit delivers high heat exchange efficiency, ensuring consistent and reliable performance in diverse climate conditions. The side discharge design enhances airflow efficiency, making it ideal for large-scale heating and cooling projects.

#### Feature:

Powerful 100kW Capacity 4-Row High-Efficiency Evaporator Side Discharge Airflow Design Heating & Cooling Dual Function Robust & Durable Construction