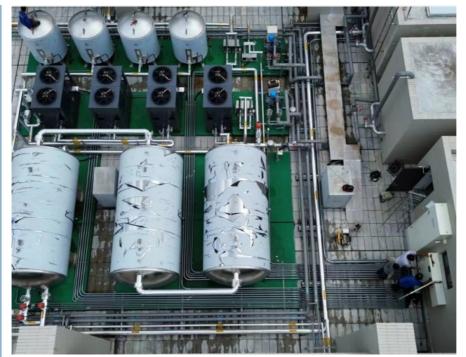

#### Product Description:

The 100kW Side Discharge Air Source Heat Pump is an advanced heating and cooling solution designed for commercial and industrial applications. Equipped with a 4-row evaporator, this unit delivers high heat exchange efficiency, ensuring consistent and reliable performance in diverse climate conditions. The side discharge design enhances airflow efficiency, making it ideal for large-scale heating and cooling projects.