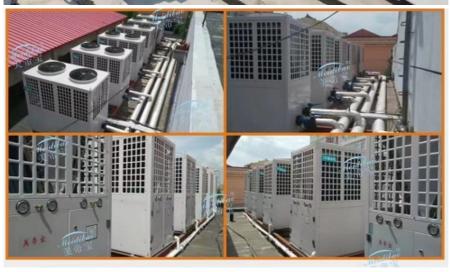

#### 100kw Side Dischanger 4 Raw Of Evaporator Air Source Heat Pump For Heating & Cooling

#### Product Description:

The 100kW Side Discharge Air Source Heat Pump is an advanced heating and cooling solution designed for commercial and industrial applications. Equipped with a 4-row evaporator, this unit delivers high heat exchange efficiency, ensuring consistent and reliable performance in diverse climate conditions. The side discharge design enhances airflow efficiency, making it ideal for large-scale heating and cooling projects.