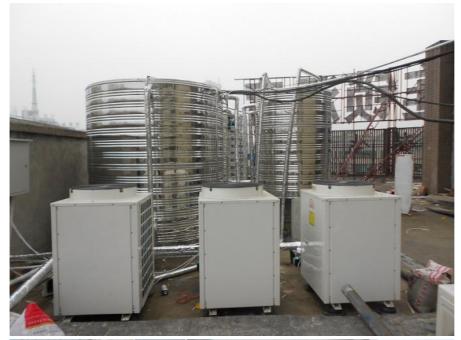

#### Product Description:

The 10kW Air Source Swimming Pool Heat Pump is designed to provide energy-efficient heating for residential and small commercial swimming pools. Using advanced air-to-water heat pump technology, it efficiently transfers heat from the surrounding air to warm your pool water while consuming minimal electricity.