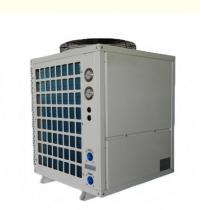

## **Product Description**

3HP Commercial Swimming Pool Air Source Heat Pump White Color Top Outlet

#### Product Description:

The 10kW Air Source Swimming Pool Heat Pump is designed to provide energy-efficient heating for residential and small commercial swimming pools. Using advanced air-to-water heat pump technology, it efficiently transfers heat from the surrounding air to warm your pool water while consuming minimal electricity.