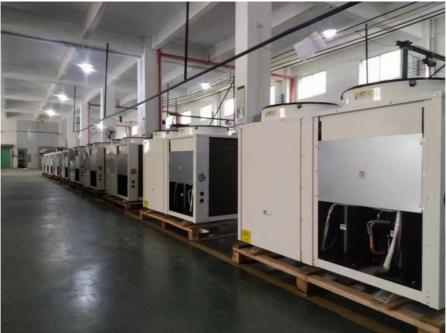

#### Meidibao Stainless Steel Sheet #304 Anti-erosion Outdoor Air Souce Heat Pump

#### Product Description:

Upgrade your heating and cooling system with the **Meidibao Stainless Steel #304 Anti-Erosion Outdoor Air Source Heat Pump**, designed for superior durability, efficiency, and reliability. Built with premium **304 stainless steel**, this unit is highly resistant to corrosion, making it ideal for outdoor installations in humid, coastal, or harsh weather conditions.