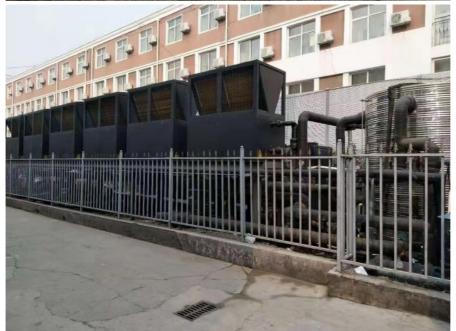

#### Product Description:

Upgrade your heating and cooling system with the **Meidibao Stainless Steel #304 Anti-Erosion Outdoor Air Source Heat Pump**, designed for superior durability, efficiency, and reliability. Built with premium **304 stainless steel**, this unit is highly resistant to corrosion, making it ideal for outdoor installations in humid, coastal, or harsh weather conditions.

#### Feature:

- 1. Durable Stainless Steel #304 Casing
- 2. High-Efficiency Heating & Cooling
- 3. Weather-Resistant Design
- 4. Eco-Friendly & Cost-Effective
- 5. Low Noise Operation
- 6. Wide Application