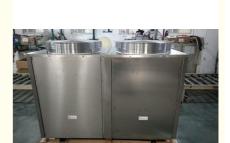

# Meidibao Stainless Steel Sheet #304 Anti-erosion Outdoor Air Souce Heat Pump

#### Meidibao Stainless Steel Sheet #304 Anti-erosion Outdoor Air Souce Heat Pump

#### Product Description:

Upgrade your heating and cooling system with the **Meidibao Stainless Steel #304 Anti-Erosion Outdoor Air Source Heat Pump**, designed for superior durability, efficiency, and reliability. Built with premium **304 stainless steel**, this unit is highly resistant to corrosion, making it ideal for outdoor installations in humid, coastal, or harsh weather conditions.