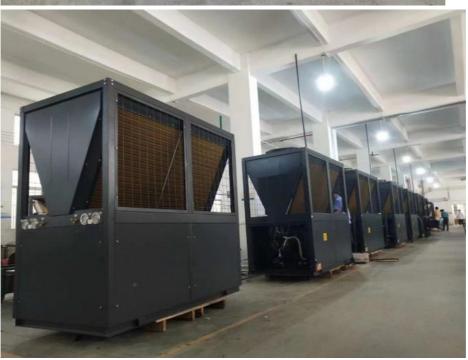

#### Meidibao Stainless Steel Sheet #304 Anti-erosion Outdoor Air Souce Heat Pump

#### Product Description:

Upgrade your heating and cooling system with the **Meidibao Stainless Steel #304 Anti-Erosion Outdoor Air Source Heat Pump**, designed for superior durability, efficiency, and reliability. Built with premium **304 stainless steel**, this unit is highly resistant to corrosion, making it ideal for outdoor installations in humid, coastal, or harsh weather conditions.