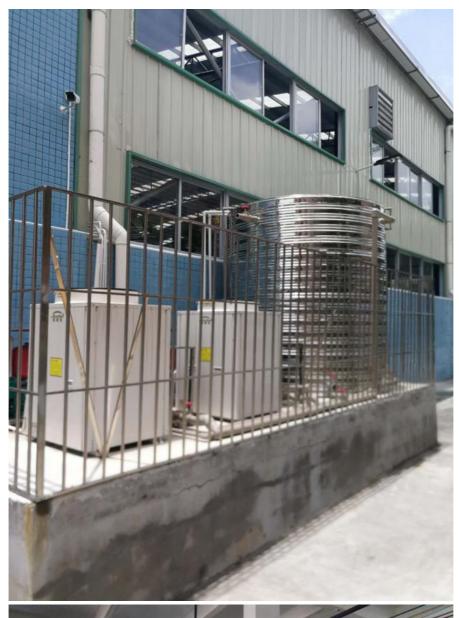

#### Product Description:

Upgrade your heating and cooling system with the **Meidibao Stainless Steel #304 Anti-Erosion Outdoor Air Source Heat Pump**, designed for superior durability, efficiency, and reliability. Built with premium **304 stainless steel**, this unit is highly resistant to corrosion, making it ideal for outdoor installations in humid, coastal, or harsh weather conditions.

#### Feature:

- 1. Durable Stainless Steel #304 Casing
- 2. High-Efficiency Heating & Cooling
- 3. Weather-Resistant Design
- 4. Eco-Friendly & Cost-Effective
- 5. Low Noise Operation
- 6. Wide Application