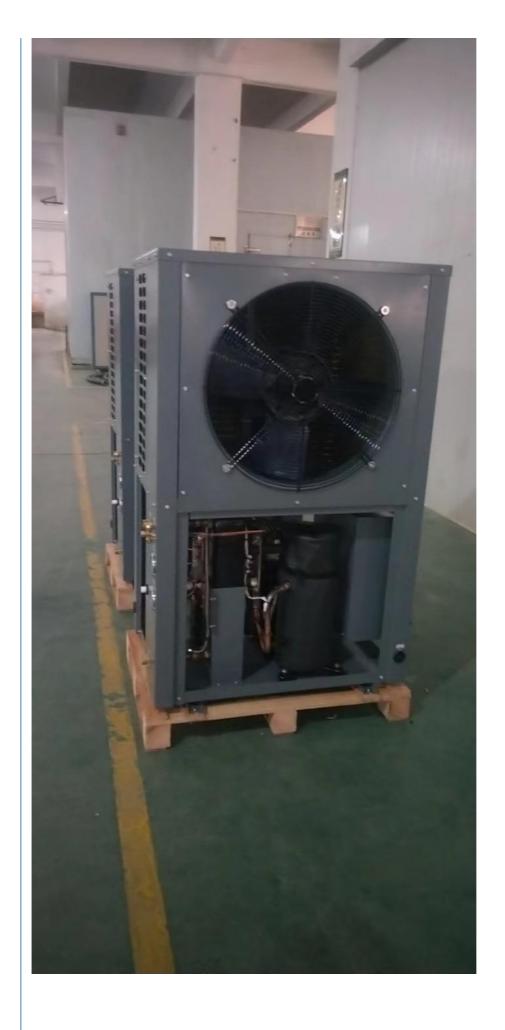

#### Product Description:

The 10kW Air-to-Water Inverter Monoblock Heat Pump is a high-efficiency solution for residential and commercial heating, cooling, and domestic hot water. Featuring R410A refrigerant and inverter technology, this system delivers stable performance, energy savings, and eco-friendly operation. Its monoblock design ensures easy installation and space-saving convenience, making it an ideal choice for modern heating systems.

#### Feature:

- 1. DC Inverter Technology
- 2. 10kW High-Performance Heating & Cooling
- 3. R410A Eco-Friendly Refrigerant
- 4. Air-to-Water Heat Pump Technology
- 5. Multi-Function Application