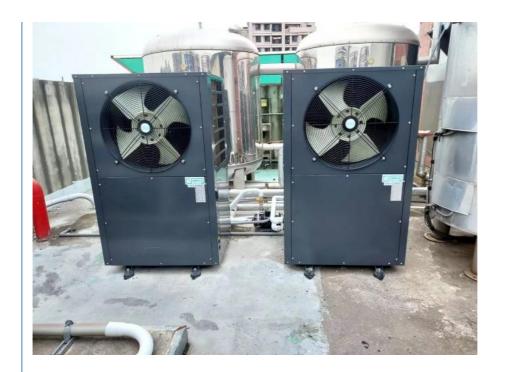

#### Product Description:

The 10kW Air-to-Water Inverter Monoblock Heat Pump is a high-efficiency solution for residential and commercial heating, cooling, and domestic hot water. Featuring R410A refrigerant and inverter technology, this system delivers stable performance, energy savings, and eco-friendly operation. Its monoblock design ensures easy installation and space-saving convenience, making it an ideal choice for modern heating systems.

## Why Choose This Heat Pump?

Energy-efficient solution for home and commercial heating & cooling Reduces electricity costs compared to traditional heating systems Compact and easy to install with a monoblock design Eco-friendly operation with lower carbon footprint