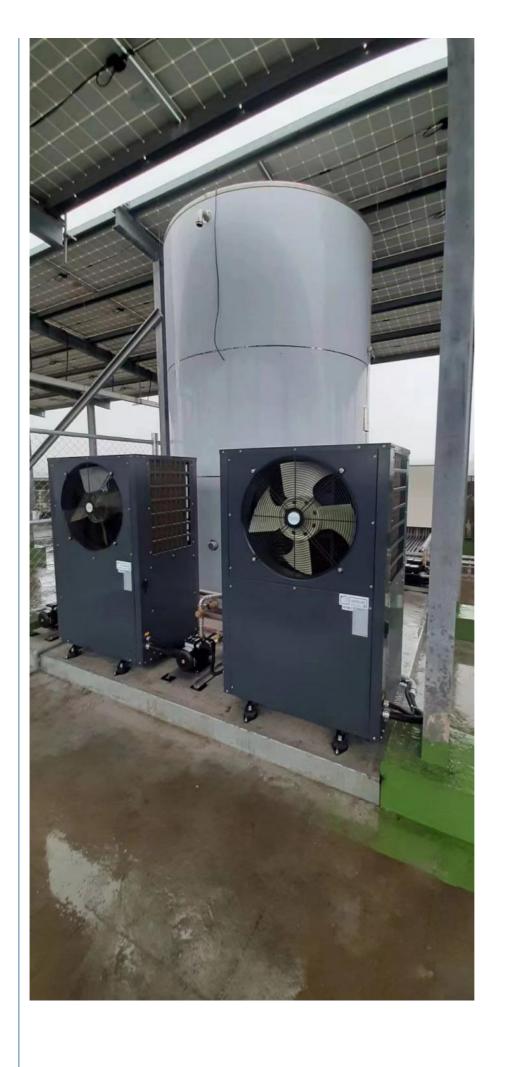

#### Product Description:

The 10kW Air-to-Water Inverter Monoblock Heat Pump is a high-efficiency solution for residential and commercial heating, cooling, and domestic hot water. Featuring R410A refrigerant and inverter technology, this system delivers stable performance, energy savings, and eco-friendly operation. Its monoblock design ensures easy installation and space-saving convenience, making it an ideal choice for modern heating systems.

## Why Choose This Heat Pump?

Energy-efficient solution for home and commercial heating & cooling Reduces electricity costs compared to traditional heating systems Compact and easy to install with a monoblock design Eco-friendly operation with lower carbon footprint