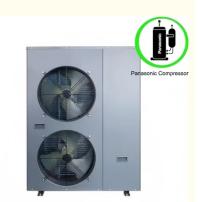

## **Product Specification**

Compressor: PanasonicHeat Exchanger: Shell In Coil

Name: Monoblock Heat Pump

 Working Ambient Temperature: 0~43C

Refrigerant: R134ABrand Name: MEIDIBAO

Highlight: 10kw Monoblock Heat Pump,
Patron Monoblock Heat Pump,

#### Specification:

| Air source heat pump                                                                   |  |
|----------------------------------------------------------------------------------------|--|
| HKFXRS-18II-M2C                                                                        |  |
| Normal                                                                                 |  |
| 380V/3HP/50Hz                                                                          |  |
| 10kW                                                                                   |  |
| 3.44kW                                                                                 |  |
| 13.25A                                                                                 |  |
| R134A                                                                                  |  |
| 75                                                                                     |  |
| 80                                                                                     |  |
| 0-43                                                                                   |  |
| DN25                                                                                   |  |
| ≤65dB(A)                                                                               |  |
| Testing condition:ambient Dry/Wet Bulb Temp: 20 / 15 ;Water Inlet Outlet Temp: 15 / 55 |  |
|                                                                                        |  |