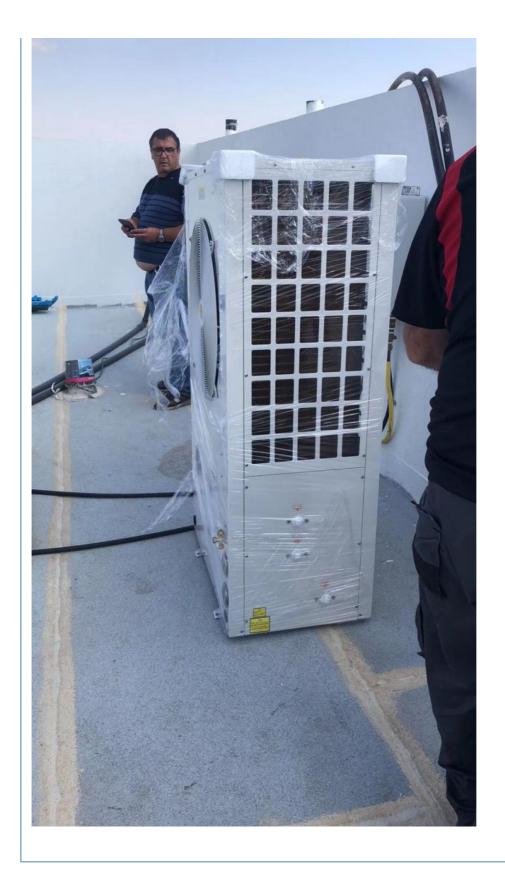

#### **Product Description:**

The Meidibao Swimming Pool Air Source Heat Pump is a high-efficiency, energy-saving solution for heating swimming pools and spas. Designed with advanced inverter technology, this heat pump provides stable and precise temperature control while significantly reducing energy consumption. Ideal for residential and commercial pools, it ensures consistent, eco-friendly heating throughout the year.

#### Specification:

| ореспісацоп.                     |                                   |
|----------------------------------|-----------------------------------|
| Product                          | EVI Heating And Cooling Heat Pump |
| Model                            | M-D22ADH-220V                     |
| Power supply                     | 1N 220V 50HZ                      |
| Rated heating capacity (A7 W45)  | 22.7kW                            |
| Rated heating power              | 6.67kW                            |
| Rated heating capacity (A-7 W41) | 16.6KW                            |
| Rated heating power              | 6.37KW                            |
| Rated cooling capacity(A-12 W41) | 14.5KW                            |
| Rated cooling power              | 5.8kW                             |
| Max Rated current                | 34.1A                             |
| Refrigerant / Charge             | R410/2800g                        |
| water pipe size                  | DN25                              |
| Noise                            | ≤68dB(A)                          |
| Product dimension                | 1120×510×1275mm                   |
| Net weight                       | 137kg                             |
| 14/1 01 14 11/1 0                |                                   |