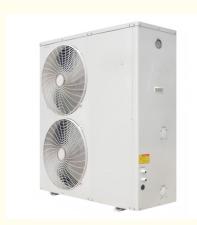

## **Product Specification**

Brand Name: MEIDIBAO

Name: Low Temperature EVI Heat Pump

Place Of Origin: China
Type: Inverter
Operation Ambient Temp: -25~43
Refrigerant Type: R410A

• Highlight: 22KW Inverter Low Temp Heat Pump,

#### **Product Description:**

The Meidibao Swimming Pool Air Source Heat Pump is a high-efficiency, energy-saving solution for heating swimming pools and spas. Designed with advanced inverter technology, this heat pump provides stable and precise temperature control while significantly reducing energy consumption. Ideal for residential and commercial pools, it ensures consistent, eco-friendly heating throughout the year.

#### Specification:

| ореспісацоп.                     |                                   |
|----------------------------------|-----------------------------------|
| Product                          | EVI Heating And Cooling Heat Pump |
| Model                            | M-D22ADH-220V                     |
| Power supply                     | 1N 220V 50HZ                      |
| Rated heating capacity (A7 W45)  | 22.7kW                            |
| Rated heating power              | 6.67kW                            |
| Rated heating capacity (A-7 W41) | 16.6KW                            |
| Rated heating power              | 6.37KW                            |
| Rated cooling capacity(A-12 W41) | 14.5KW                            |
| Rated cooling power              | 5.8kW                             |
| Max Rated current                | 34.1A                             |
| Refrigerant / Charge             | R410/2800g                        |
| water pipe size                  | DN25                              |
| Noise                            | ≤68dB(A)                          |
| Product dimension                | 1120×510×1275mm                   |
| Net weight                       | 137kg                             |
| 14/1 01 14 11/1 0                |                                   |