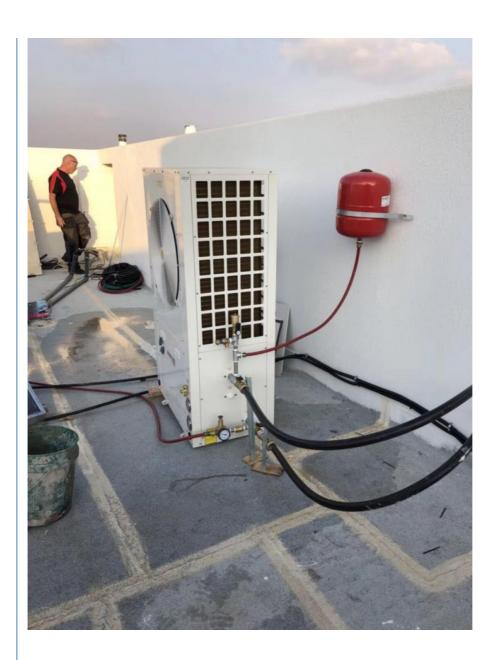

#### **Product Description:**

The Meidibao Swimming Pool Air Source Heat Pump is a high-efficiency, energy-saving solution for heating swimming pools and spas. Designed with advanced inverter technology, this heat pump provides stable and precise temperature control while significantly reducing energy consumption. Ideal for residential and commercial pools, it ensures consistent, eco-friendly heating throughout the year.

## Why Choose Meidibao?

Energy-efficient heating with inverter technology Reliable and consistent water temperature for pools and spas Quiet operation for a comfortable swimming experience Long-lasting, weather-resistant design for outdoor use