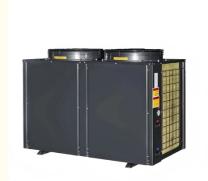

# Meidibao 50KW Air Source Heat Pump Shell In Tube Heat Exchanger Durable **Industrical Heat Pump**

## **Product Specification**

Name: Commercial Cooling And Heating Heat Pump

Gold Or Blue . Evaporator Color:

EEV • Throttling Device: • Refrigerant: R410A 32.2KW . Cooling: 48.5KW Heating:

. Heat Exchanger: Titanium Shell In Tube

#### Specification:

| opoomoanom.            |                               |
|------------------------|-------------------------------|
| Product                | Heating And Cooling Heat Pump |
| Model                  | KFXKS-53II-M2(LRS)            |
| Climatic type          | Normal                        |
| Power supply           | 380V /50Hz                    |
| Rated heating capacity | 48.5kW                        |
| Rated heating power    | 13.1kW                        |
| Rated cooling capacity | 32.2KW                        |
| Rated cooling power    | 14.6kW                        |
| Max Rated current      | 35.5A                         |
| Refrigerant / Charge   | R410/3600g×2                  |
| Rated heating water    | 55                            |
| Rated cooling water    | 7                             |
| Max hot water temp.    | 60                            |
| working temp           | 0-43                          |
| water pipe size        | DN40                          |
| Noise                  | ≤68dB(A)                      |
| Product dimension      | 1500×760×1120mm               |
| Net weight             | 320kg                         |
|                        | ·                             |