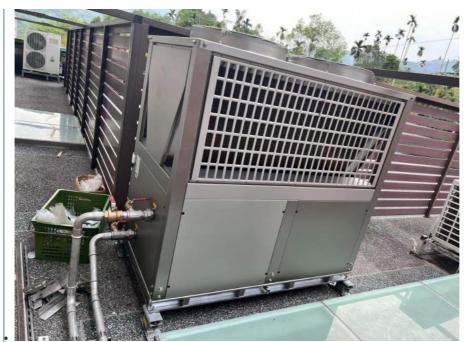

### **Product Description:**

The Meidibao 50kW Air Source Heat Pump is a high-capacity, energy-efficient heating solution designed for industrial and commercial applications. Equipped with a durable shell & tube heat exchanger, this system ensures efficient heat transfer, high reliability, and long service life, making it ideal for factories, hotels, hospitals, and other large-scale heating projects