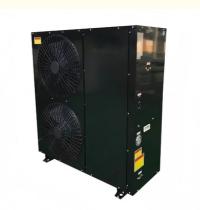

# **Product Specification**

Name: Monoblock Heat Pump

Shell In Coil . Heat Exchanger: 0~43C Working Ambient

Temperature:

Refrigerant: R134A Brand Name: **MEIDIBAO** · Compressor:

• Highlight: 11kw Air To Water Heat Pump,

#### Specification:

| Product                                                                                | Air source heat pump |
|----------------------------------------------------------------------------------------|----------------------|
| Model                                                                                  | HKFXRS-18II-M2C      |
| Climatic type                                                                          | Normal               |
| Power supply                                                                           | 380V/3HP/50Hz        |
| Rated heating capacity                                                                 | 10kW                 |
| Rated power input                                                                      | 3.44kW               |
| Max Rated current                                                                      | 13.25A               |
| Refrigerant                                                                            | R134A                |
| Rated water temp.                                                                      | 75                   |
| Max hot water temp.                                                                    | 80                   |
| working temp                                                                           | 0-43                 |
| water pipe size                                                                        | DN25                 |
| Noise                                                                                  | ≤65dB(A)             |
| Testing condition:ambient Dry/Wet Bulb Temp: 20 / 15 ;Water Inlet Outlet Temp: 15 / 55 |                      |
|                                                                                        |                      |