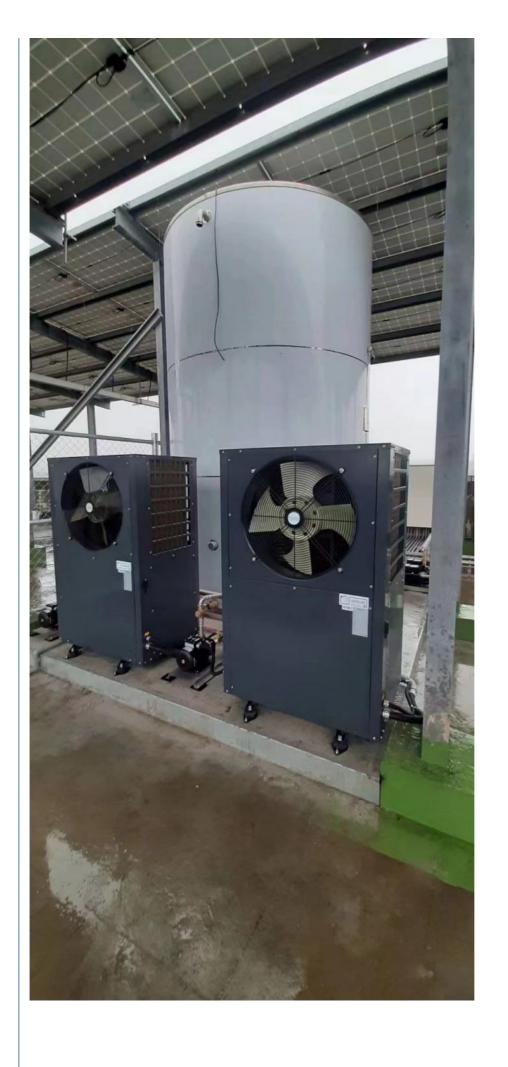

# Product Description:

The DC Inverter Air Source Heat Pump is an energy-efficient, eco-friendly solution for home heating, cooling, and domestic hot water. Designed with advanced inverter technology, this system automatically adjusts compressor speed to maintain optimal temperature control while significantly reducing energy consumption.

#### Feature:

- 1. DC Inverter Technology Adjusts power output dynamically
- Air-to-Water Heat Pump
  High COP (Coefficient of Performance)
- 4. Eco-Friendly Refrigerant (R410A/R32 Available)
- 5. Quiet & Stable Operation Low-noise design