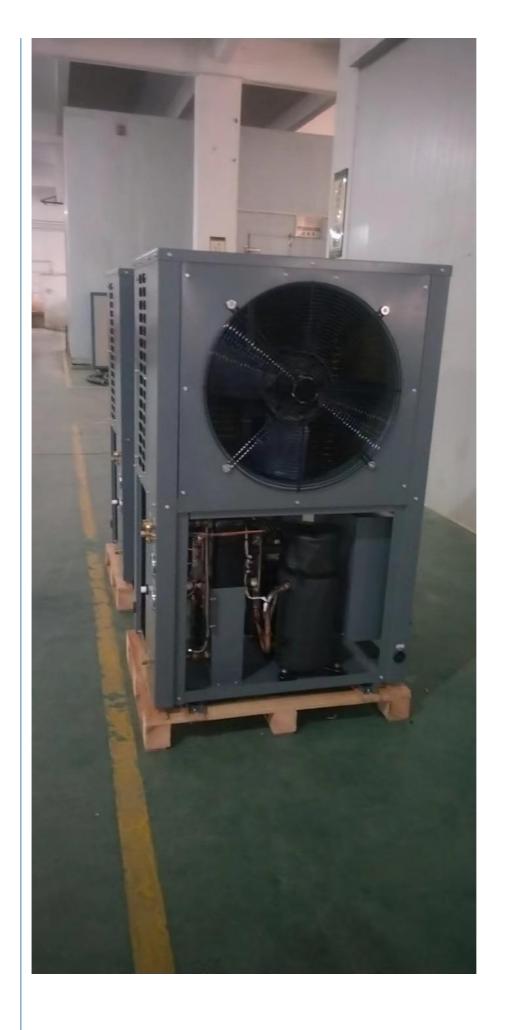

# **Product Specification**

Name: Monoblock Heat Pump

Shell In Coil . Heat Exchanger: 0~43C Working Ambient

Temperature:

Refrigerant: R134A Brand Name: **MEIDIBAO** · Compressor:

• Highlight: 11kw Air To Water Heat Pump,

#### Specification:

| Product                                                                                | Air source heat pump |
|----------------------------------------------------------------------------------------|----------------------|
| Model                                                                                  | HKFXRS-18II-M2C      |
| Climatic type                                                                          | Normal               |
| Power supply                                                                           | 380V/3HP/50Hz        |
| Rated heating capacity                                                                 | 10kW                 |
| Rated power input                                                                      | 3.44kW               |
| Max Rated current                                                                      | 13.25A               |
| Refrigerant                                                                            | R134A                |
| Rated water temp.                                                                      | 75                   |
| Max hot water temp.                                                                    | 80                   |
| working temp                                                                           | 0-43                 |
| water pipe size                                                                        | DN25                 |
| Noise                                                                                  | ≤65dB(A)             |
| Testing condition:ambient Dry/Wet Bulb Temp: 20 / 15 ;Water Inlet Outlet Temp: 15 / 55 |                      |
|                                                                                        |                      |