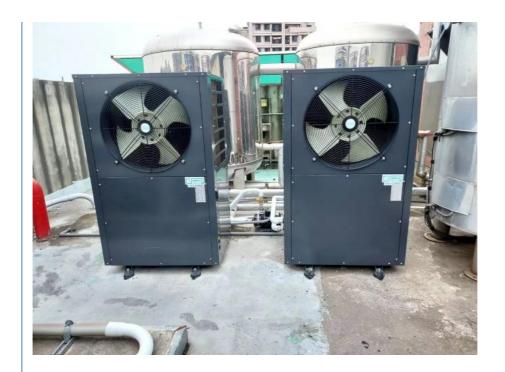

# Product Description:

The DC Inverter Air Source Heat Pump is an energy-efficient, eco-friendly solution for home heating, cooling, and domestic hot water. Designed with advanced inverter technology, this system automatically adjusts compressor speed to maintain optimal temperature control while significantly reducing energy consumption.

#### Feature:

- 1. DC Inverter Technology Adjusts power output dynamically
- Air-to-Water Heat Pump
  High COP (Coefficient of Performance)
- 4. Eco-Friendly Refrigerant (R410A/R32 Available)
- 5. Quiet & Stable Operation Low-noise design