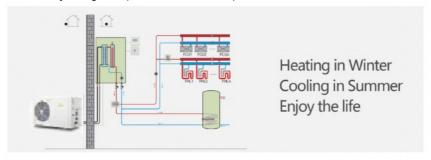

#### **Product Description:**

The Meidibao Water Heating Heat Pump is an energy-efficient and eco-friendly solution for residential and commercial hot water systems. Equipped with a high-performance Panasonic compressor, this heat pump delivers reliable and efficient water heating while reducing energy consumption. Designed for solar compatibility, it can be integrated with solar energy systems for maximum energy savings and sustainability.

#### Feature:

High-Performance Panasonic Compressor Air Source Heat Pump Technology Solar-Compatible Design High COP (Coefficient of Performance)

User-Friendly Design

Eco-Friendly Refrigerant (R410A/R32 Available)