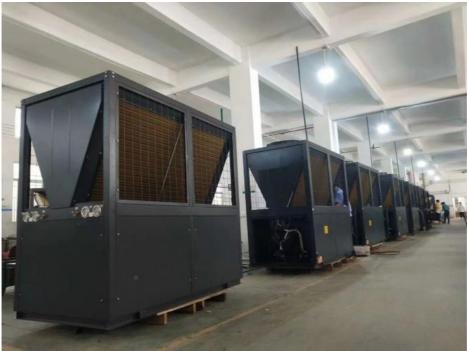

|
| Rated heating power    | 5.0kW                         |
| Rated cooling capacity | 12.7KW                        |
| Rated cooling power    | 4.88kW                        |
| Max Rated current      | 16A                           |
| Refrigerant / Charge   | R410/2600g                    |
| Rated heating water    | 55                            |
| Rated cooling water    | 7                             |
| Max hot water temp.    | 60                            |
| working temp           | 0-43                          |
| water pipe size        | DN25                          |
| Noise                  | ≤65dB(A)                      |
| Product dimension      | 840×710×1420mm                |
| Net weight             | 150kg                         |

### **Sample Project:**















# Meidikao Foshan Meidi Bao Electric Appliance Industry Co., Ltd

No9, Guangming North Road, Jiangyi, Leliu Town, Shunde District, Foshan City Guangdong Province, China