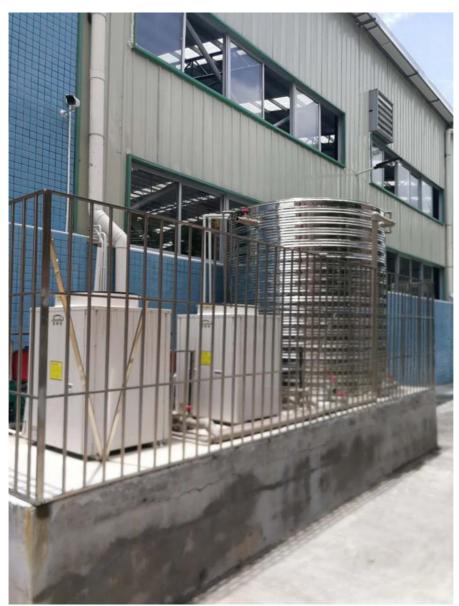

|
| Rated heating power    | 5.0kW                         |
| Rated cooling capacity | 12.7KW                        |
| Rated cooling power    | 4.88kW                        |
| Max Rated current      | 16A                           |
| Refrigerant / Charge   | R410/2600g                    |
| Rated heating water    | 55                            |
| Rated cooling water    | 7                             |
| Max hot water temp.    | 60                            |
| working temp           | 0-43                          |
| water pipe size        | DN25                          |
| Noise                  | ≤65dB(A)                      |
| Product dimension      | 840×710×1420mm                |
| Net weight             | 150kg                         |

### **Sample Project:**















# Meidikao Foshan Meidi Bao Electric Appliance Industry Co., Ltd

No9, Guangming North Road, Jiangyi, Leliu Town, Shunde District, Foshan City Guangdong Province, China