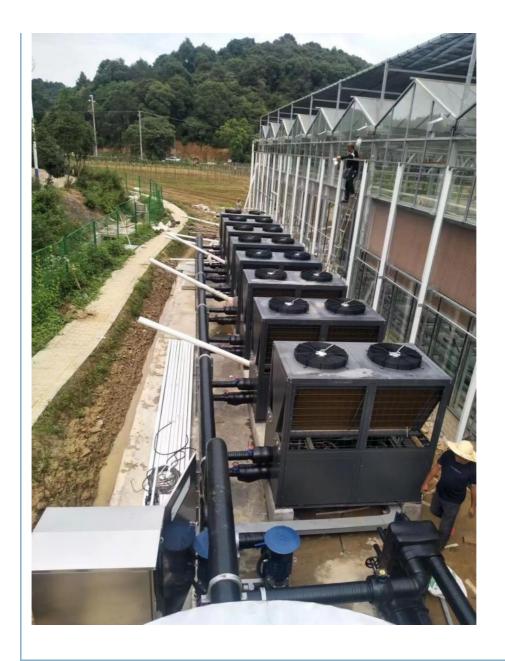

ed heating power    | 5.0kW                         |
| Rated cooling capacity | 12.7KW                        |
| Rated cooling power    | 4.88kW                        |
| Max Rated current      | 16A                           |
| Refrigerant / Charge   | R410/2600g                    |
| Rated heating water    | 55                            |
| Rated cooling water    | 7                             |
| Max hot water temp.    | 60                            |
| working temp           | 0-43                          |
| water pipe size        | DN25                          |
| Noise                  | ≤65dB(A)                      |
| Product dimension      | 840×710×1420mm                |
| Net weight             | 150kg                         |

### **Sample Project:**















# Meidikao Foshan Meidi Bao Electric Appliance Industry Co., Ltd

No9, Guangming North Road, Jiangyi, Leliu Town, Shunde District, Foshan City Guangdong Province, China