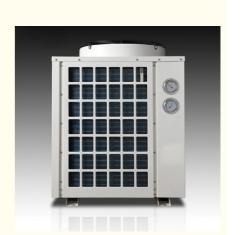

#### Water Heating Heat Pump Panasonic Compressor Solar air Source Heat Pump

#### **Product Description:**

The Meidibao Water Heating Heat Pump is an energy-efficient and eco-friendly solution for residential and commercial hot water systems. Equipped with a high-performance Panasonic compressor, this heat pump delivers reliable and efficient water heating while reducing energy consumption. Designed for solar compatibility, it can be integrated with solar energy systems for maximum energy savings and sustainability.

#### Specification:

| Product                | Heating And Cooling Heat Pump |
|------------------------|-------------------------------|
| Model                  | KFXKS-25II-M2(LRS)            |
| Climatic type          | Normal                        |
| Power supply           | 380V /50Hz                    |
| Rated heating capacity | 21kW                          |
| Rated heating power    | 5.0kW                         |
| Rated cooling capacity | 12.7KW                        |
| Rated cooling power    | 4.88kW                        |
| Max Rated current      | 16A                           |
| Refrigerant / Charge   | R410/2600g                    |
| Rated heating water    | 55                            |
| Rated cooling water    | 7                             |
| Max hot water temp.    | 60                            |
| working temp           | 0-43                          |
| water pipe size        | DN25                          |
| Noise                  | ≤65dB(A)                      |
| Product dimension      | 840×710×1420mm                |
| Net weight             | 150kg                         |