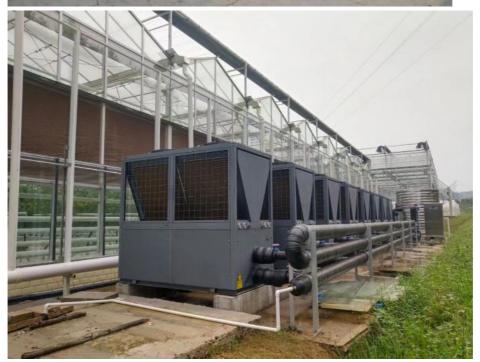

ated heating power    | 5.0kW                         |
| Rated cooling capacity | 12.7KW                        |
| Rated cooling power    | 4.88kW                        |
| Max Rated current      | 16A                           |
| Refrigerant / Charge   | R410/2600g                    |
| Rated heating water    | 55                            |
| Rated cooling water    | 7                             |
| Max hot water temp.    | 60                            |
| working temp           | 0-43                          |
| water pipe size        | DN25                          |
| Noise                  | ≤65dB(A)                      |
| Product dimension      | 840×710×1420mm                |
| Net weight             | 150kg                         |

### **Sample Project:**















# Meidikao Foshan Meidi Bao Electric Appliance Industry Co., Ltd

No9, Guangming North Road, Jiangyi, Leliu Town, Shunde District, Foshan City Guangdong Province, China