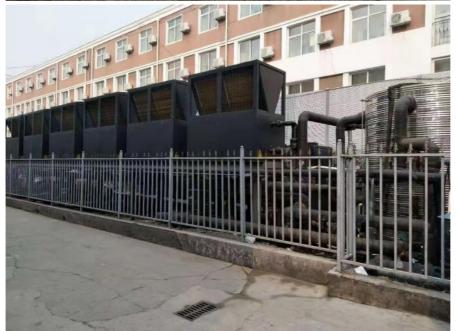

Rated heating power    | 5.0kW                         |
| Rated cooling capacity | 12.7KW                        |
| Rated cooling power    | 4.88kW                        |
| Max Rated current      | 16A                           |
| Refrigerant / Charge   | R410/2600g                    |
| Rated heating water    | 55                            |
| Rated cooling water    | 7                             |
| Max hot water temp.    | 60                            |
| working temp           | 0-43                          |
| water pipe size        | DN25                          |
| Noise                  | ≤65dB(A)                      |
| Product dimension      | 840×710×1420mm                |
| Net weight             | 150kg                         |

### **Sample Project:**















# Meidikao Foshan Meidi Bao Electric Appliance Industry Co., Ltd

No9, Guangming North Road, Jiangyi, Leliu Town, Shunde District, Foshan City Guangdong Province, China