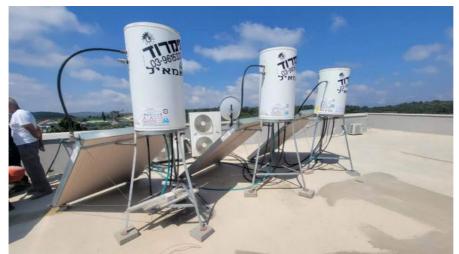

#### Product Description:

The DC Inverter Air Source Heat Pump Water Heater is a high-efficiency, energy-saving solution designed for commercial buildings and outdoor installations. Using advanced inverter technology, this system provides stable and precise temperature control while significantly reducing energy consumption. It is ideal for hotels, apartments, office buildings, and large residential homes requiring a consistent and reliable hot water supply.

## Why Choose This Heat Pump?

Advanced inverter technology for energy savings High heating efficiency with stable performance Designed for both commercial and outdoor residential use Durable, eco-friendly, and cost-effective hot water solution