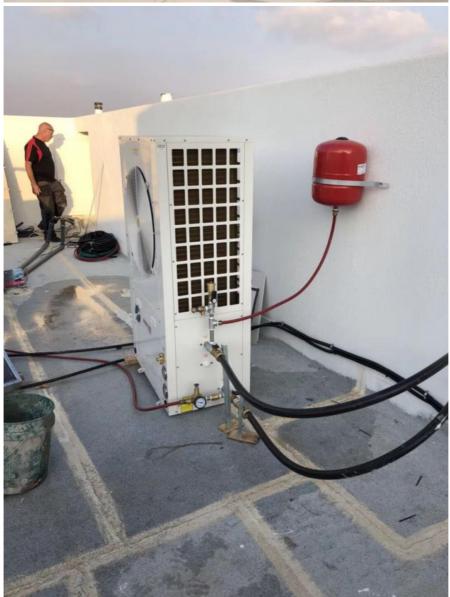

#### Product Description:

The DC Inverter Air Source Heat Pump Water Heater is a high-efficiency, energy-saving solution designed for commercial buildings and outdoor installations. Using advanced inverter technology, this system provides stable and precise temperature control while significantly reducing energy consumption. It is ideal for hotels, apartments, office buildings, and large residential homes requiring a consistent and reliable hot water supply.

## Why Choose This Heat Pump?

Advanced inverter technology for energy savings High heating efficiency with stable performance Designed for both commercial and outdoor residential use Durable, eco-friendly, and cost-effective hot water solution