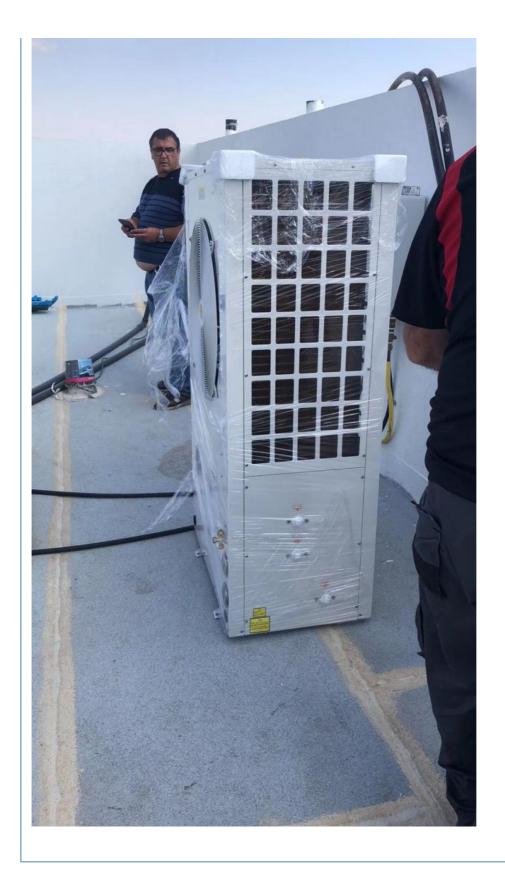

### DC Inverter air Source Heat Pump Water Heater for Commercial Outdoor House

#### Product Description:

The DC Inverter Air Source Heat Pump Water Heater is a high-efficiency, energy-saving solution designed for commercial buildings and outdoor installations. Using advanced inverter technology, this system provides stable and precise temperature control while significantly reducing energy consumption. It is ideal for hotels, apartments, office buildings, and large residential homes requiring a consistent and reliable hot water supply.