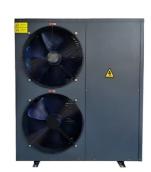

# DC Inverter air Source Heat Pump Water Heater for Commercial Outdoor House

### DC Inverter air Source Heat Pump Water Heater for Commercial Outdoor House

#### Product Description:

The DC Inverter Air Source Heat Pump Water Heater is a high-efficiency, energy-saving solution designed for commercial buildings and outdoor installations. Using advanced inverter technology, this system provides stable and precise temperature control while significantly reducing energy consumption. It is ideal for hotels, apartments, office buildings, and large residential homes requiring a consistent and reliable hot water supply.

#### Specification:

| Model                      |       | M-D27AAH      |
|----------------------------|-------|---------------|
| Heating Capacity Range     | kW    | 27            |
|                            | BTU/h | 92124         |
| Heating Power Input Range  | kW    | 7.1           |
| Cooling Capecity Range     | kW    | 16.2          |
|                            | BTU/h | 55274         |
| Cooling Power Input Range  | kW    | 6.5           |
| Frequency                  | Hz    | 50            |
| ErP level(35)              | /     | A++           |
| ErP level(55)              | /     | A+            |
| Power Supply               | /     | 3N 380V 50HZ  |
| Electric Heater            | kW    | /             |
| Max.Running Current        | A     | 16.3          |
| Refrigerant Type           | V     | R410A         |
| Refrigerant Quantity       | kg    | 3.4           |
| Water Connection           | /     | 1"            |
| Water Pressure Drop        | kPa   | 10            |
| Water Pump Head            | m     | 11.8          |
| Fan Motor Quantity         | /     | 2             |
| Motor Power Input          | W     | 220           |
| Fan Speed                  | rpm   | 850           |
| Noise                      | dB(A) | 56            |
| Net Weight                 | kg    | 188           |
| Gross Weight               | kg    | 243           |
| Net Dimension(L/W/H)       | mm    | 1370×580×1525 |
| Shippping Dimension(L/W/H) | mm    | 1480×690×1690 |
| Operation Ambient Temp.    |       | -25~43        |