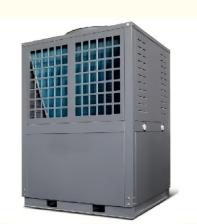

# **Product Specification**

• Brand:

Name: Commercial Cooling And Heating Heat Pump

• Evaporator Color: Gold Or Blue • Refrigerant: R410A 48.5KW . Heating: 32.2KW Cooling:

. Heat Exchanger: Titanium Shell In Tube

#### Specification:

| opcomedation.          |                               |
|------------------------|-------------------------------|
| Product                | Heating And Cooling Heat Pump |
| Model                  | KFXKS-53II-M2(LRS)            |
| Climatic type          | Normal                        |
| Power supply           | 380V /50Hz                    |
| Rated heating capacity | 48.5kW                        |
| Rated heating power    | 13.1kW                        |
| Rated cooling capacity | 32.2KW                        |
| Rated cooling power    | 14.6kW                        |
| Max Rated current      | 35.5A                         |
| Refrigerant / Charge   | R410/3600g×2                  |
| Rated heating water    | 55                            |
| Rated cooling water    | 7                             |
| Max hot water temp.    | 60                            |
| working temp           | 0-43                          |
| water pipe size        | DN40                          |
| Noise                  | ≤68dB(A)                      |
| Product dimension      | 1500×760×1120mm               |
| Net weight             | 320kg                         |
|                        |                               |