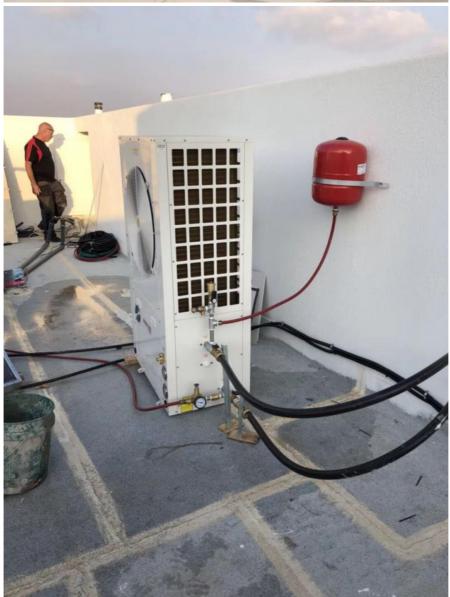

#### Product Description:

The Meidibao Geothermal & Air-to-Water Heat Pump Water Heater is a high-efficiency, cost-effective heating solution designed for residential and commercial applications. With advanced geothermal and air-source heat pump technology, this system provides stable heating, cooling, and hot water supply while significantly reducing energy costs.

### Advantages:

Multi-Functional System Eco-Friendly & Sustainable Smart & Stable Performance Quiet & Comfortable Operation Durable & Long-Lasting Build