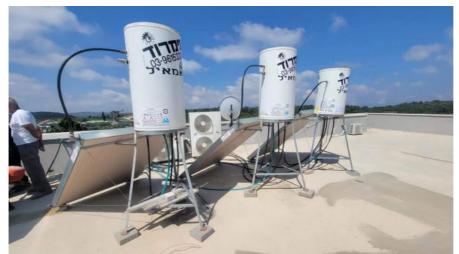

#### Product Description:

The Meidibao Geothermal & Air-to-Water Heat Pump Water Heater is a high-efficiency, cost-effective heating solution designed for residential and commercial applications. With advanced geothermal and air-source heat pump technology, this system provides stable heating, cooling, and hot water supply while significantly reducing energy costs.

### Advantages:

Multi-Functional System Eco-Friendly & Sustainable Smart & Stable Performance Quiet & Comfortable Operation Durable & Long-Lasting Build