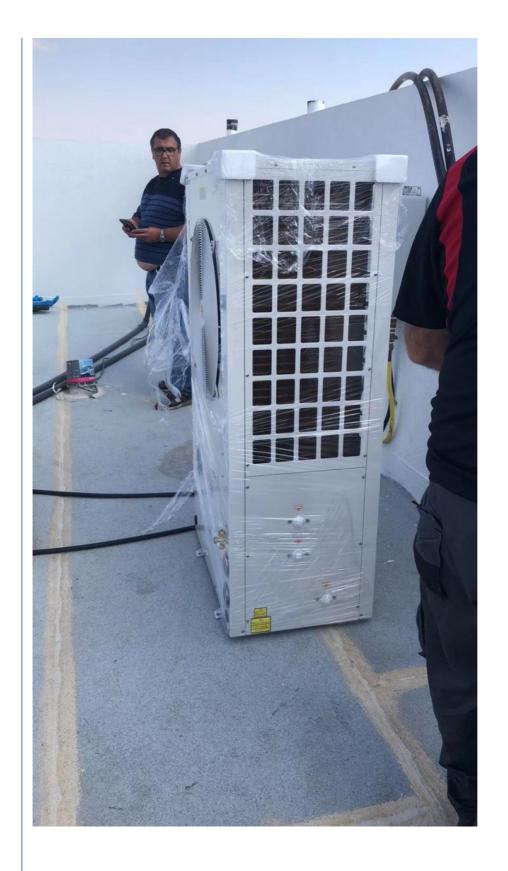

#### Product Description:

The Meidibao Geothermal & Air-to-Water Heat Pump Water Heater is a high-efficiency, cost-effective heating solution designed for residential and commercial applications. With advanced geothermal and air-source heat pump technology, this system provides stable heating, cooling, and hot water supply while significantly reducing energy costs.

#### Specification:

| Model                      |       | M-D36AAH      |
|----------------------------|-------|---------------|
| Heating Capacity Range     | kW    | 36            |
|                            | BTU/h | 122832        |
| Heating Power Input Range  | kW    | 9.47          |
| Cooling Capecity Range     | kW    | 21.6          |
|                            | BTU/h | 73699         |
| Cooling Power Input Range  | kW    | 8.7           |
| Frequency                  | Hz    | 50            |
| ErP level(35)              | /     | A++           |
| ErP level(55)              | /     | A+            |
| Power Supply               | /     | 3N 380V 50HZ  |
| Electric Heater            | kW    | /             |
| Max.Running Current        | A     | 21.8          |
| Refrigerant Type           | /     | R410A         |
| Refrigerant Quantity       | kg    | 3.1           |
| Water Connection           | /     | 1"            |
| Water Pressure Drop        | kPa   | 10            |
| Water Pump Head            | m     | 11.8          |
| Fan Motor Quantity         | /     | 2             |
| Motor Power Input          | W     | 220           |
| Fan Speed                  | rpm   | 850           |
| Noise                      | dB(A) | 58            |
| Net Weight                 | kg    | 202           |
| Gross Weight               | kg    | 254           |
| Net Dimension(L/W/H)       | mm    | 1370×580×1525 |
| Shippping Dimension(L/W/H) | mm    | 1480×690×1690 |
| Operation Ambient Temp.    |       | -25~43        |