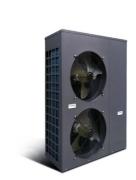

# **Product Description**

Meidibao Heating Pump Air / Water Inverter Air Source Heat Pump Air To Water Heat Pumps

#### Product Description:

The Meidibao Geothermal & Air-to-Water Heat Pump Water Heater is a high-efficiency, cost-effective heating solution designed for residential and commercial applications. With advanced geothermal and air-source heat pump technology, this system provides stable heating, cooling, and hot water supply while significantly reducing energy costs.