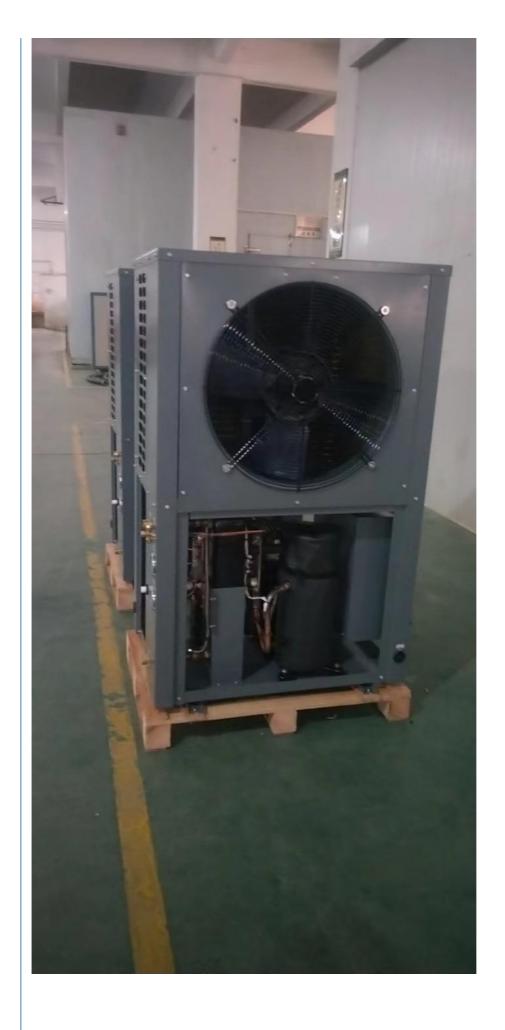

## Meidibao Home Multi-Function air Source Heat Pump for Outdoor Use Floor Heating & Cooling

#### Product Description:

The Meidibao Multi-Function Air Source Heat Pump is designed for home comfort, providing efficient floor heating, cooling, and hot water in all seasons. Built with advanced energy-saving technology, this heat pump ensures stable performance, high efficiency, and low operating costs, making it an ideal solution for residential applications.