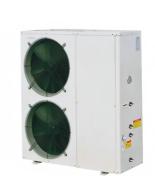

## Meidibao Home Multi-Function air Source Heat Pump for Outdoor Use Floor Heating & Cooling

#### Product Description:

The Meidibao Multi-Function Air Source Heat Pump is designed for home comfort, providing efficient floor heating, cooling, and hot water in all seasons. Built with advanced energy-saving technology, this heat pump ensures stable performance, high efficiency, and low operating costs, making it an ideal solution for residential applications.