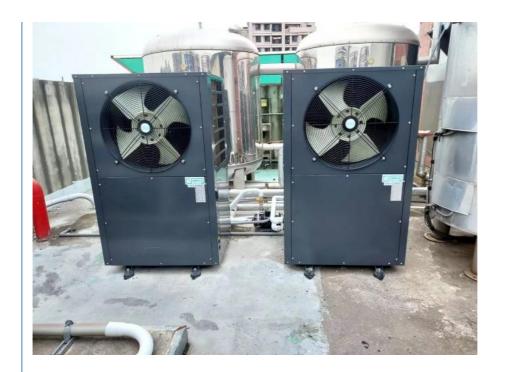

## Meidibao Home Multi-Function air Source Heat Pump for Outdoor Use Floor Heating & Cooling

#### Product Description:

The Meidibao Multi-Function Air Source Heat Pump is designed for home comfort, providing efficient floor heating, cooling, and hot water in all seasons. Built with advanced energy-saving technology, this heat pump ensures stable performance, high efficiency, and low operating costs, making it an ideal solution for residential applications.