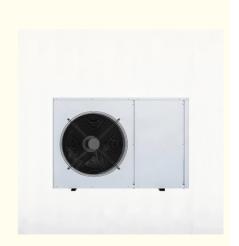

# **Product Specification**

Name: Monoblock Air Source Heat Pump

Material: Spraying Shell
Refrigerant: R410A
Heat Exchanger: Shell In Coil
Working Ambient 0~43C

Temperature:

Compressor Type: RotaryBran Name: MEIDIBAO

#### Specification:

| Product                                                                                | Air source heat pump |
|----------------------------------------------------------------------------------------|----------------------|
| Model                                                                                  | MDB-10WB             |
| Climatic type                                                                          | Normal               |
| Power supply                                                                           | 220V /60Hz           |
| Rated heating capacity                                                                 | 3.65kW               |
| Rated power input                                                                      | 0.96kW               |
| Max Rated current                                                                      | 5.7A                 |
| Refrigerant                                                                            | R32                  |
| Rated water temp.                                                                      | 55                   |
| Max hot water temp.                                                                    | 60                   |
| working temp                                                                           | 0-43                 |
| water pipe size                                                                        | G 3/4"               |
| Noise                                                                                  | ≤58dB(A)             |
| Product dimension                                                                      | 855×305×540mm        |
| Net weight                                                                             | 43kg                 |
| Testing condition:ambient Dry/Wet Bulb Temp: 20 / 15 ;Water Inlet Outlet Temp: 15 / 55 |                      |