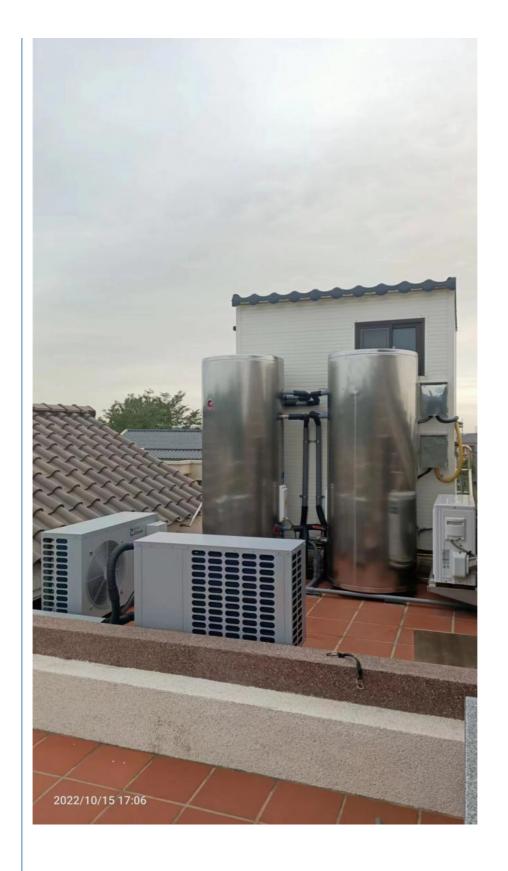

# **Product Specification**

Name: Monoblock Air Source Heat Pump

Material: Spraying Shell
Refrigerant: R410A
Heat Exchanger: Shell In Coil
Working Ambient 0~43C

Temperature:

Compressor Type: RotaryBran Name: MEIDIBAO

#### Specification:

| Product                                                                                | Air source heat pump |
|----------------------------------------------------------------------------------------|----------------------|
| Model                                                                                  | MDB-10WB             |
| Climatic type                                                                          | Normal               |
| Power supply                                                                           | 220V /60Hz           |
| Rated heating capacity                                                                 | 3.65kW               |
| Rated power input                                                                      | 0.96kW               |
| Max Rated current                                                                      | 5.7A                 |
| Refrigerant                                                                            | R32                  |
| Rated water temp.                                                                      | 55                   |
| Max hot water temp.                                                                    | 60                   |
| working temp                                                                           | 0-43                 |
| water pipe size                                                                        | G 3/4"               |
| Noise                                                                                  | ≤58dB(A)             |
| Product dimension                                                                      | 855×305×540mm        |
| Net weight                                                                             | 43kg                 |
| Testing condition:ambient Dry/Wet Bulb Temp: 20 / 15 ;Water Inlet Outlet Temp: 15 / 55 |                      |