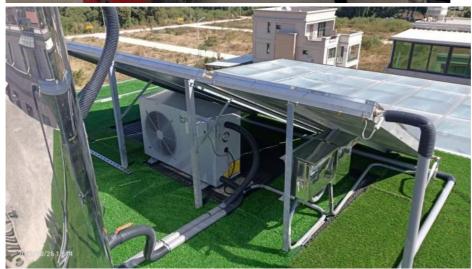

# **Product Specification**

Name: Monoblock Air Source Heat Pump

Material: Spraying Shell
Refrigerant: R410A
Heat Exchanger: Shell In Coil
Working Ambient 0~43C

Temperature:

Compressor Type: RotaryBran Name: MEIDIBAO

#### Specification:

| Product                                                                                | Air source heat pump |
|----------------------------------------------------------------------------------------|----------------------|
| Model                                                                                  | MDB-10WB             |
| Climatic type                                                                          | Normal               |
| Power supply                                                                           | 220V /60Hz           |
| Rated heating capacity                                                                 | 3.65kW               |
| Rated power input                                                                      | 0.96kW               |
| Max Rated current                                                                      | 5.7A                 |
| Refrigerant                                                                            | R32                  |
| Rated water temp.                                                                      | 55                   |
| Max hot water temp.                                                                    | 60                   |
| working temp                                                                           | 0-43                 |
| water pipe size                                                                        | G 3/4"               |
| Noise                                                                                  | ≤58dB(A)             |
| Product dimension                                                                      | 855×305×540mm        |
| Net weight                                                                             | 43kg                 |
| Testing condition:ambient Dry/Wet Bulb Temp: 20 / 15 ;Water Inlet Outlet Temp: 15 / 55 |                      |