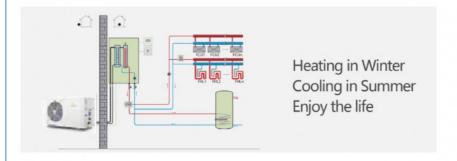

### **Product Description:**

The Meidibao Factory R410a OEM Commercial Swimming Pool Heat Pump is designed for efficient heating and cooling in large-scale applications. Operating at 380V 50Hz, it ensures stable performance and reliable operation, making it ideal for hotels, resorts, and sports facilities.

#### Feature:

Efficient Heating & Cooling R410a Refrigerant: Eco-friendly OEM Customization Robust Construction Reliable Performance