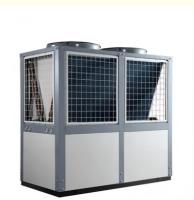

# Meidibao Factory R410a OEM 380V 50Hz Commercial Use Swimming Pool Heat Pump for Heating and Cooling

### **Product Description:**

The Meidibao Factory R410a OEM Commercial Swimming Pool Heat Pump is designed for efficient heating and cooling in large-scale applications. Operating at 380V 50Hz, it ensures stable performance and reliable operation, making it ideal for hotels, resorts, and sports facilities.