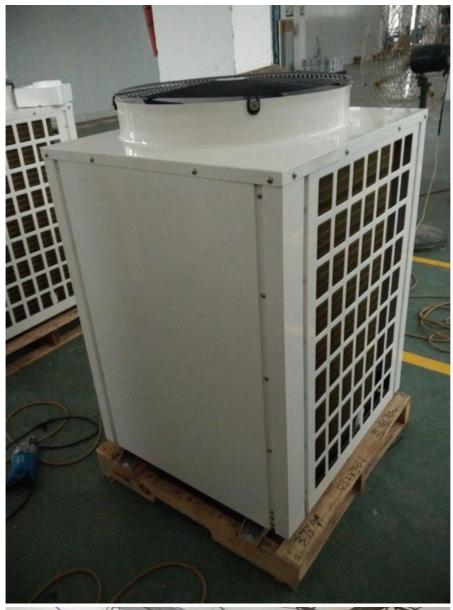

#### Meidibao Best Selling Air Source Heat Pump for Commercial Water Heater Heating Water Heater System

#### Product Description:

The Meidibao Air Source Heat Pump is a top-performing solution designed for commercial water heating applications. Utilizing advanced air-source technology, this heat pump offers high energy efficiency and reliable performance for a wide range of commercial water heating needs.

#### Feature:

Energy-Efficient
Environmentally Friendly
Advanced Technology
Wide Application
Reliable and Durable
Specification:

| Product                  | Air Source Heat Pump |
|--------------------------|----------------------|
| Model                    | KFXRS-21II-M3        |
| Climatic type            | Normal               |
| Power supply             | 380V 3N /50Hz        |
| Rated heating capacity   | 22kW                 |
| Rated power input        | 5.4kW                |
| Max Rated current        | 12A                  |
| Refrigerant / Charge     | R22/2800G            |
| Rated water temp.        | 55                   |
| Max hot water temp.      | 60                   |
| water pipe size          | DN25                 |
| Noise                    | ≤65dB(A)             |
| Anti-electric shock rate | I                    |
| Protection grade         | IP×4                 |
| Product dimension        | 750*690*1060mm       |
| Net weight               | 130kg                |
|                          |                      |