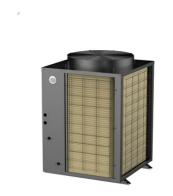

#### Meidibao Best Selling Air Source Heat Pump for Commercial Water Heater Heating Water Heater System

#### Product Description:

The Meidibao Air Source Heat Pump is a top-performing solution designed for commercial water heating applications. Utilizing advanced air-source technology, this heat pump offers high energy efficiency and reliable performance for a wide range of commercial water heating needs.

#### Feature:

Energy-Efficient
Environmentally Friendly
Advanced Technology
Wide Application
Reliable and Durable
Specification:

| Product                  | Air Source Heat Pump |
|--------------------------|----------------------|
| Model                    | KFXRS-21II-M3        |
| Climatic type            | Normal               |
| Power supply             | 380V 3N /50Hz        |
| Rated heating capacity   | 22kW                 |
| Rated power input        | 5.4kW                |
| Max Rated current        | 12A                  |
| Refrigerant / Charge     | R22/2800G            |
| Rated water temp.        | 55                   |
| Max hot water temp.      | 60                   |
| water pipe size          | DN25                 |
| Noise                    | ≤65dB(A)             |
| Anti-electric shock rate | I                    |
| Protection grade         | IP×4                 |
| Product dimension        | 750*690*1060mm       |
| Net weight               | 130kg                |
|                          |                      |