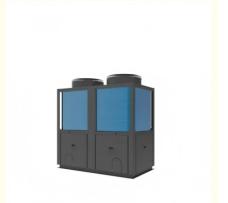

# **Product Specification**

Color: White, Dark Grey

Type: Inverter
 Rated Heating Capacity: 60KW
 Operation Ambient Temp: -35~43

Heat Exchanger: Stainless Plate Exchanger

• Protection Grade: IPx4

• Highlight: Cooling Air Source Heat Pump,

### Specification:

| Product                      | Heating And Cooling Heat Pump |
|------------------------------|-------------------------------|
| Model                        | KFXRS-53II-M1                 |
| Power supply                 | 380V 3N /50Hz                 |
| Rated heating capacity       | 60kW                          |
| Rated heating power          | 15kW                          |
| Water heating capacity:      | 1286L/h                       |
| Refrigerant/charging volume: | R410a/3600g×2                 |
| Max Rated current            | 34.45                         |
| Protection grade:            | IP×4                          |
| water pipe size              | DN65                          |
| Noise                        | ≤78dB(A)                      |
|                              |                               |

#### **Specifications:**

Heating capacity: 20kW - 100kW (various models available)

Refrigerant: R410A / R32

Operating temperature range: -15°C to 43°C

Compressor: Copeland / Panasonic / Mitsubishi (high-efficiency and durable)