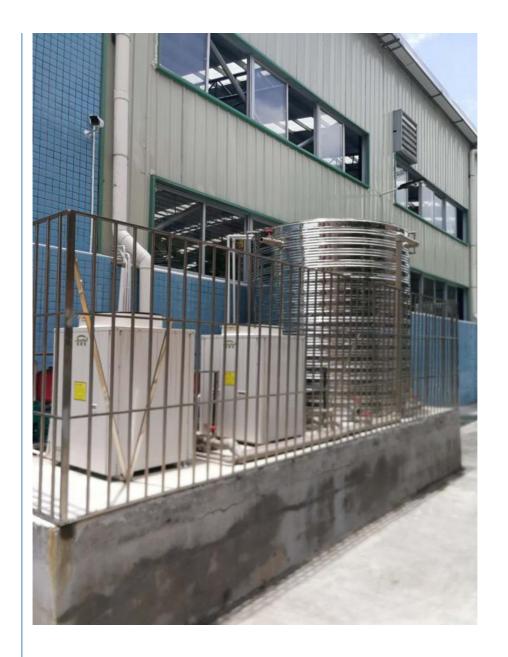

#### Product Description:

The Meidibao High-Efficiency Air Source Heat Pump Water Heater is specially designed for metal plating lines, providing stable and energy-efficient heating for industrial water systems. With its advanced heat exchange technology and high COP performance, it ensures consistent water temperature and reduces energy consumption, making it ideal for continuous production processes.

#### Specification:

| Product                  | Air Source Heat Pump |
|--------------------------|----------------------|
| Model                    | KFXRS-21II-M3        |
| Climatic type            | Normal               |
| Power supply             | 380V 3N /50Hz        |
| Rated heating capacity   | 22kW                 |
| Rated power input        | 5.4kW                |
| Max Rated current        | 12A                  |
| Refrigerant / Charge     | R22/2800G            |
| Rated water temp.        | 55                   |
| Max hot water temp.      | 60                   |
| water pipe size          | DN25                 |
| Noise                    | ≤65dB(A)             |
| Anti-electric shock rate | I                    |
| Protection grade         | IP×4                 |
| Product dimension        | 750*690*1060mm       |
| Net weight               | 130kg                |