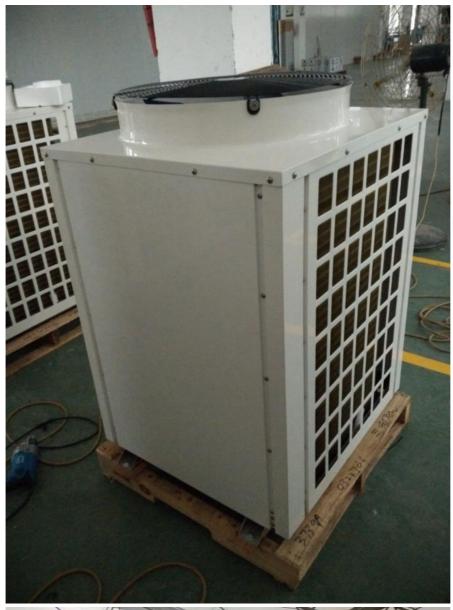

# High-Efficiency Outdoor Air Source Heat Pump Water Heater Unit for Metal Plating Line

#### High-Efficiency Outdoor Air Source Heat Pump Water Heater Unit for Metal Plating Line

#### Product Description:

The Meidibao High-Efficiency Air Source Heat Pump Water Heater is specially designed for metal plating lines, providing stable and energy-efficient heating for industrial water systems. With its advanced heat exchange technology and high COP performance, it ensures consistent water temperature and reduces energy consumption, making it ideal for continuous production processes.

#### Specification:

| Product                  | Air Source Heat Pump |
|--------------------------|----------------------|
| Model                    | KFXRS-21II-M3        |
| Climatic type            | Normal               |
| Power supply             | 380V 3N /50Hz        |
| Rated heating capacity   | 22kW                 |
| Rated power input        | 5.4kW                |
| Max Rated current        | 12A                  |
| Refrigerant / Charge     | R22/2800G            |
| Rated water temp.        | 55                   |
| Max hot water temp.      | 60                   |
| water pipe size          | DN25                 |
| Noise                    | ≤65dB(A)             |
| Anti-electric shock rate | I                    |
| Protection grade         | IP×4                 |
| Product dimension        | 750*690*1060mm       |
| Net weight               | 130kg                |