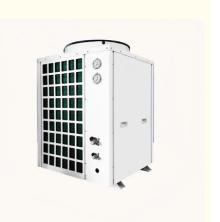

# High-Efficiency Outdoor Air Source Heat Pump Water Heater Unit for Metal Plating Line

#### High-Efficiency Outdoor Air Source Heat Pump Water Heater Unit for Metal Plating Line

#### Product Description:

The Meidibao High-Efficiency Air Source Heat Pump Water Heater is specially designed for metal plating lines, providing stable and energy-efficient heating for industrial water systems. With its advanced heat exchange technology and high COP performance, it ensures consistent water temperature and reduces energy consumption, making it ideal for continuous production processes.

#### Specification:

| Product                  | Air Source Heat Pump |
|--------------------------|----------------------|
| Model                    | KFXRS-21II-M3        |
| Climatic type            | Normal               |
| Power supply             | 380V 3N /50Hz        |
| Rated heating capacity   | 22kW                 |
| Rated power input        | 5.4kW                |
| Max Rated current        | 12A                  |
| Refrigerant / Charge     | R22/2800G            |
| Rated water temp.        | 55                   |
| Max hot water temp.      | 60                   |
| water pipe size          | DN25                 |
| Noise                    | ≤65dB(A)             |
| Anti-electric shock rate | I                    |
| Protection grade         | IP×4                 |
| Product dimension        | 750*690*1060mm       |
| Net weight               | 130kg                |