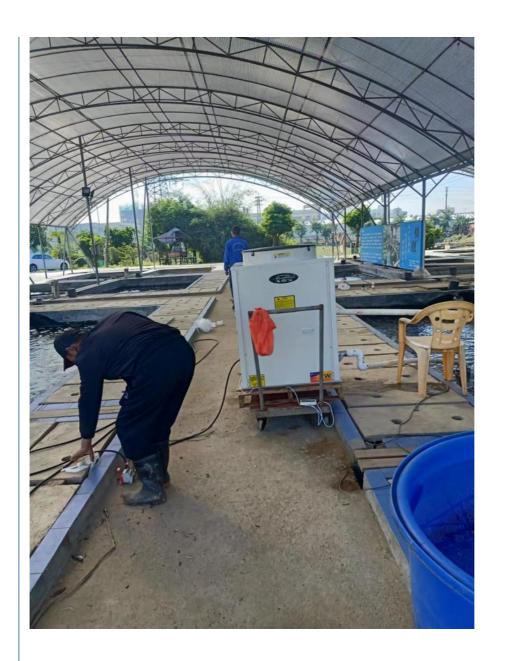

#### Product Description:

The Meidibao High-Efficiency Air Source Heat Pump Water Heater is specially designed for metal plating lines, providing stable and energy-efficient heating for industrial water systems. With its advanced heat exchange technology and high COP performance, it ensures consistent water temperature and reduces energy consumption, making it ideal for continuous production processes.

#### Specification:

| Product                  | Air Source Heat Pump |
|--------------------------|----------------------|
| Model                    | KFXRS-21II-M3        |
| Climatic type            | Normal               |
| Power supply             | 380V 3N /50Hz        |
| Rated heating capacity   | 22kW                 |
| Rated power input        | 5.4kW                |
| Max Rated current        | 12A                  |
| Refrigerant / Charge     | R22/2800G            |
| Rated water temp.        | 55                   |
| Max hot water temp.      | 60                   |
| water pipe size          | DN25                 |
| Noise                    | ≤65dB(A)             |
| Anti-electric shock rate | I                    |
| Protection grade         | IP×4                 |
| Product dimension        | 750*690*1060mm       |
| Net weight               | 130kg                |