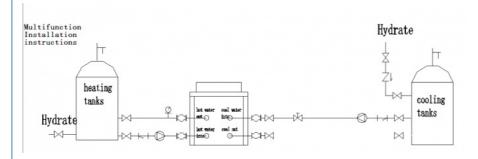

#### Product Description:

The Meidibao Wholesale Multifunction Air Source Heat Pump is a versatile and energy-efficient solution for heating, cooling, and water heating applications. Designed with advanced inverter technology, it ensures stable performance, low energy consumption, and year-round comfort. Ideal for residential, commercial, and light industrial use, this heat pump offers consistent temperature control and reliable operation in all seasons.

#### Feature:

Power supply: 220V/380V/3PH/50Hz

Refrigerant: R410A / R32 (eco-friendly and efficient)
Heating capacity: 10kW – 100kW (various models available)

Water temperature range: 15°C - 60°C

Compressor: Copeland / Panasonic / Mitsubishi (high-efficiency and durable)