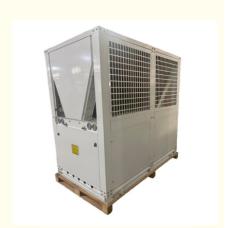

# Meidibao Wholesale Multifunction Air Source Heat Pump Water Heater Heating and Cooling

## **Product Specification**

Name: Custom Heat Pump

. Heat Exchanger: Shell In Coil

380V/3PH /60Hz Or 50Hz • Power Supply:

• Compressor Type: Scroll

Multifunction • Type: . Heating: 74KW

Brand Name: MEIDIBAO Or OEM

#### Specification:

| Product                                                                                 | Multifunction Air source heat pump |
|-----------------------------------------------------------------------------------------|------------------------------------|
| Model                                                                                   | KFXKS-70II-M1                      |
| Climatic type                                                                           | Normal                             |
| Power supply                                                                            | 380V /60Hz                         |
| Rated heating capacity                                                                  | 74kW                               |
| Rated power input                                                                       | 19.47kW                            |
| Rated cooling capacity                                                                  | 40KW                               |
| Rated cooling power                                                                     | 20KW                               |
| Max Rated current                                                                       | 45.9A                              |
| Refrigerant                                                                             | R410A/2800g*4                      |
| working temp                                                                            | -7-43                              |
| water pipe size                                                                         | DN65                               |
| Noise                                                                                   | ≤72dB(A)                           |
| Product dimension                                                                       | 2000*1100*1960mm                   |
| Net weight                                                                              | 580kg                              |
| Heating test conditions:ambient Dry/Wet Bulb Temp: 20 / 15 ;Water Inlet Outlet Temp: 15 |                                    |
| / 55                                                                                    |                                    |
| cooling test conditions:ambient Dry/Wet Bulb Temp: 35 / 24 ;Water Inlet Outlet Temp: 12 |                                    |
| / 7                                                                                     |                                    |