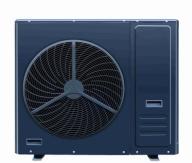

# Meidibao Hot Selling Air Source Heat Pump EVI DC Inverter 10kw 230v Air to **Water Heater**

#### Meidibao Hot Selling Air Source Heat Pump EVI DC Inverter 10kw 230v Air to Water Heater

#### Product Description:

The Meidibao EVI DC Inverter Air Source Heat Pump is designed for superior performance in low-temperature environments, making it ideal for residential and light commercial heating and hot water applications. With Enhanced Vapor Injection (EVI) technology, it delivers stable, high-efficiency heating even in freezing conditions.