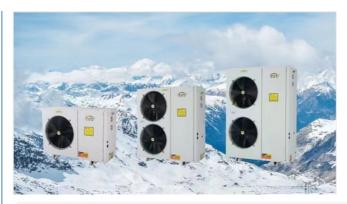

# Meidibao Hot Selling Air Source Heat Pump EVI DC Inverter 10kw 230v Air to **Water Heater**

#### Meidibao Hot Selling Air Source Heat Pump EVI DC Inverter 10kw 230v Air to Water Heater

#### Product Description:

The Meidibao EVI DC Inverter Air Source Heat Pump is designed for superior performance in low-temperature environments, making it ideal for residential and light commercial heating and hot water applications. With Enhanced Vapor Injection (EVI) technology, it delivers stable, high-efficiency heating even in freezing conditions.