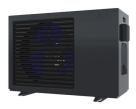

## Meidibao High Quality WiFi Remote Control DC Inverter Swimming Pool Heat Pump

### Product Description:

The Meidibao High-Quality DC Inverter Swimming Pool Heat Pump is designed to provide energy-efficient and precise temperature control for residential and commercial swimming pools. With WiFi remote control functionality, users can conveniently monitor and adjust settings from anywhere, ensuring a perfect swimming experience at all times.

#### Specification:

| Model:                             |        | M-D08AAS     |
|------------------------------------|--------|--------------|
| Power Supply                       | P/V/Hz | 1P/220V/50Hz |
| Rated Heating Capacity (A26 /W26 ) | KW     | 8.0          |
| COP:                               | /      | 5.2          |
| Rated Heating Capacity (A15 /W26 ) | KW     | 5.8          |
| СОР                                | /      | 4.0          |
| Refrigerant Type                   | /      | R410a        |
| Applicable Ambient                 |        | 0-35         |
| Net Weight                         | kg     | 38           |
| Color                              | /      | White        |