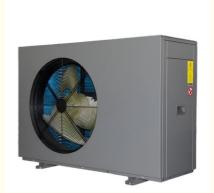

# Meidibao DC Inverter Heatpump Air to Water Monoblock Inverter Air Source Heat Pump

#### Product Description:

The Meidibao DC Inverter Air to Water Monoblock Heat Pump is a high-efficiency and eco-friendly solution for residential and commercial heating, cooling, and hot water needs. With DC inverter technology, it provides precise temperature control, lower energy consumption, and reliable year-round performance. Its monoblock design integrates all components into a single unit, making it easy to install and maintain.

#### Feature:

DC Inverter Technology Air to Water Heating and Cooling Monoblock Design Eco-Friendly Refrigerant Quiet and Stable Operation User-Friendly Controller