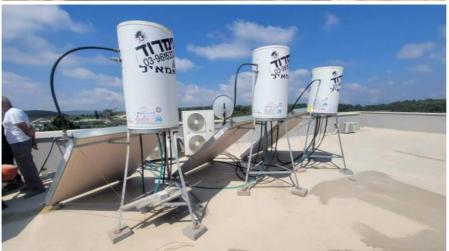

#### Meidibao Stainless Sheet Case Air Source Heat Pump Swimming Pool Water Heater

#### Product Description:

The Meidibao Stainless Sheet Case Air Source Heat Pump is a high-efficiency solution designed for swimming pool heating, offering reliable and energy-saving performance. With a durable stainless steel casing, it provides superior corrosion resistance and long-lasting durability, making it ideal for residential and commercial pools.