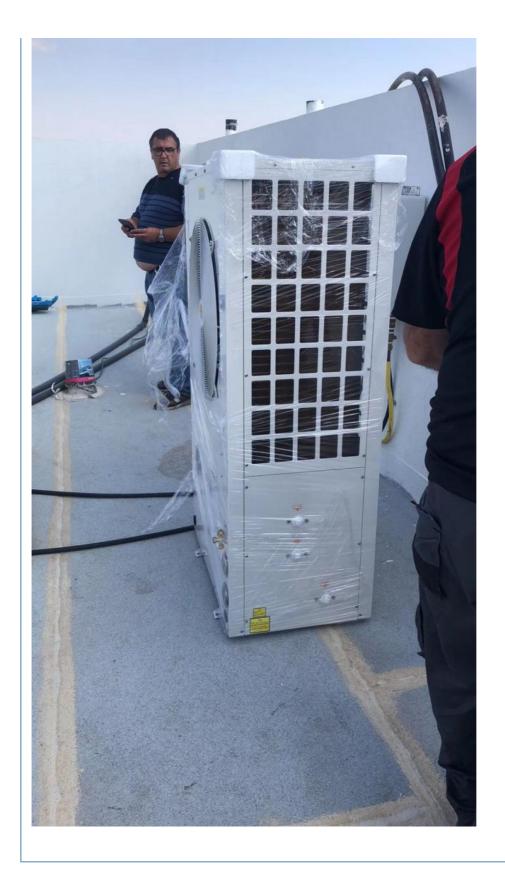

#### Product Description:

The Meidibao Stainless Sheet Case Air Source Heat Pump is a high-efficiency solution designed for swimming pool heating, offering reliable and energy-saving performance. With a durable stainless steel casing, it provides superior corrosion resistance and long-lasting durability, making it ideal for residential and commercial pools.

#### Feature:

- 1. Efficient Pool Heating
- 2. Stainless Steel Casing
- 3. Energy-Saving Operation4. Stable Temperature Control
- 5. Low Noise Design
- 6. User-Friendly Digital Controller