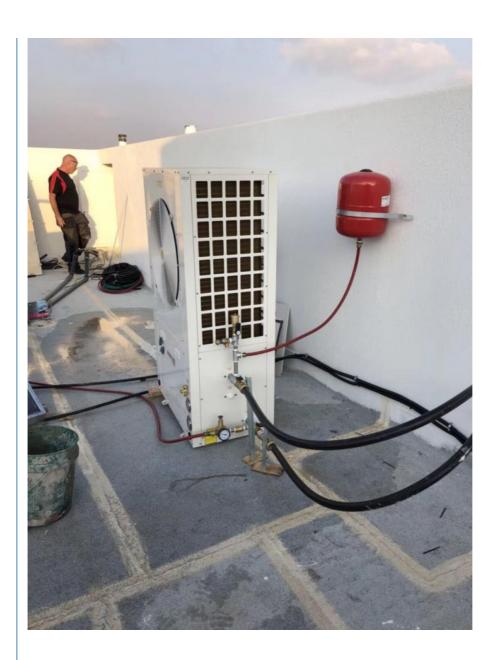

#### Product Description:

The Meidibao Stainless Sheet Case Air Source Heat Pump is a high-efficiency solution designed for swimming pool heating, offering reliable and energy-saving performance. With a durable stainless steel casing, it provides superior corrosion resistance and long-lasting durability, making it ideal for residential and commercial pools.

#### Feature:

- 1. Efficient Pool Heating
- 2. Stainless Steel Casing
- 3. Energy-Saving Operation4. Stable Temperature Control
- 5. Low Noise Design
- 6. User-Friendly Digital Controller