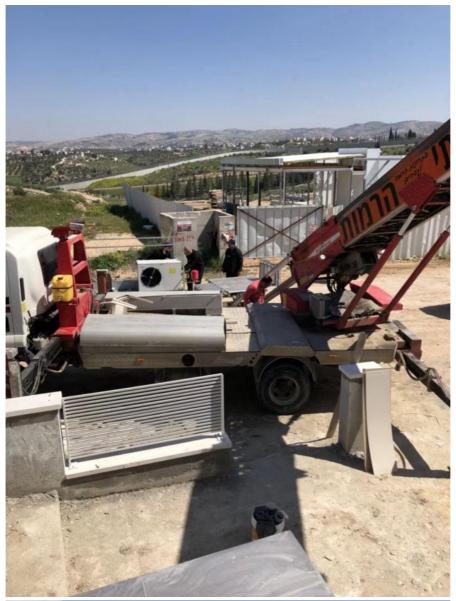

#### Product Description:

The Meidibao Stainless Sheet Case Air Source Heat Pump is a high-efficiency solution designed for swimming pool heating, offering reliable and energy-saving performance. With a durable stainless steel casing, it provides superior corrosion resistance and long-lasting durability, making it ideal for residential and commercial pools.

## Why Choose Meidibao?

Energy-efficient heating with inverter technology Reliable and consistent water temperature for pools and spas Quiet operation for a comfortable swimming experience Long-lasting, weather-resistant design for outdoor use