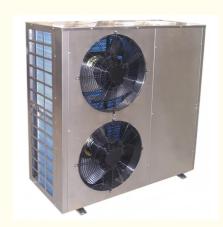

#### Meidibao Stainless Sheet Case Air Source Heat Pump Swimming Pool Water Heater

#### Product Description:

The Meidibao Stainless Sheet Case Air Source Heat Pump is a high-efficiency solution designed for swimming pool heating, offering reliable and energy-saving performance. With a durable stainless steel casing, it provides superior corrosion resistance and long-lasting durability, making it ideal for residential and commercial pools.

#### Specification:

| opcomoation.                     |                                   |
|----------------------------------|-----------------------------------|
| Product                          | EVI Heating And Cooling Heat Pump |
| Model                            | M-D22ADH-220V                     |
| Power supply                     | 1N 220V 50HZ                      |
| Rated heating capacity (A7 W45)  | 22.7kW                            |
| Rated heating power              | 6.67kW                            |
| Rated heating capacity (A-7 W41) | 16.6KW                            |
| Rated heating power              | 6.37KW                            |
| Rated cooling capacity(A-12 W41) | 14.5KW                            |
| Rated cooling power              | 5.8kW                             |
| Max Rated current                | 34.1A                             |
| Refrigerant / Charge             | R410/2800g                        |
| water pipe size                  | DN25                              |
| Noise                            | ≤68dB(A)                          |
| Product dimension                | 1120×510×1275mm                   |
| Net weight                       | 137kg                             |
| <del></del>                      |                                   |