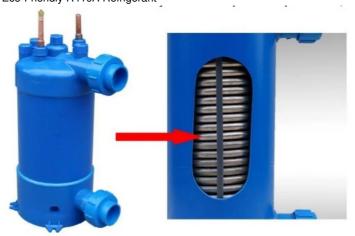

### **Product Specification**

Name: Air Source Inverter Heat Pump

Type: InvertorPower Source: Air SourceRefrigerant: R32

Heat Exchanger: PVC Shell Titanium Tube

• Working Temp: 0-43

Color: Dark Gray Or White

#### Specification:

| Model:                 |        | M-D90ADS     |
|------------------------|--------|--------------|
| Power Supply           | P/V/Hz | 3P/380V/50Hz |
| Rated Heating Capacity | KW     | 71           |
| Input power            | KW     | 25.61        |
| COP                    | /      | 3.8~4.2      |
| Refrigerant Type       | /      | R32          |
| Refrigerant Volume     | g      | 6200g×2      |
| Applicable Ambient     |        | 0-43         |