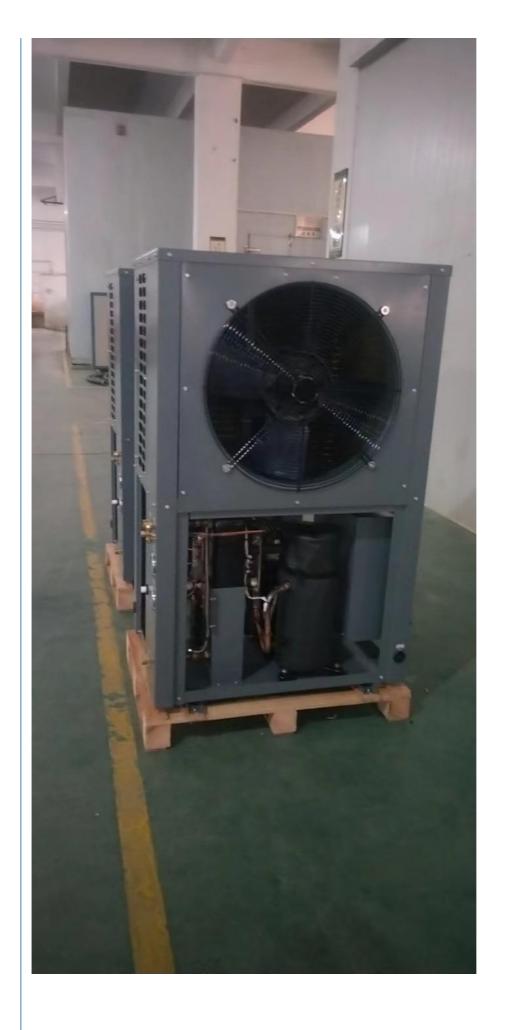

### **Product Specification**

Name: Monoblock Heat Pump

Brand Name: MEIDIBAO
Heat Exchanger: Shell In Coil
Working Ambient 0~43C

Temperature:

• Refrigerant: R134A

Compressor: Panasonic/copeland

#### Specification:

| opecinication.                                                                         |                      |
|----------------------------------------------------------------------------------------|----------------------|
| Product                                                                                | Air source heat pump |
| Model                                                                                  | HKFXRS-18II-M2C      |
| Climatic type                                                                          | Normal               |
| Power supply                                                                           | 380V/3HP/50Hz        |
| Rated heating capacity                                                                 | 10kW                 |
| Rated power input                                                                      | 3.44kW               |
| Max Rated current                                                                      | 13.25A               |
| Refrigerant                                                                            | R134A                |
| Rated water temp.                                                                      | 75                   |
| Max hot water temp.                                                                    | 80                   |
| working temp                                                                           | 0-43                 |
| water pipe size                                                                        | DN25                 |
| Noise                                                                                  | ≤65dB(A)             |
| Testing condition:ambient Dry/Wet Bulb Temp: 20 / 15 ;Water Inlet Outlet Temp: 15 / 55 |                      |
|                                                                                        |                      |