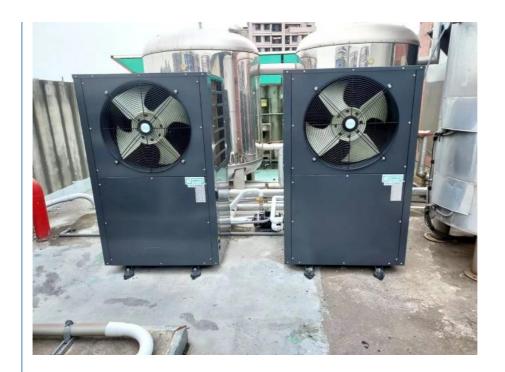

#### Description

The Meidibao Air to Water Monoblock Heat Pump is an energy-efficient and eco-friendly solution designed for residential heating and cooling. Using advanced DC inverter technology and R32 refrigerant, this system ensures high performance, reduced energy consumption, and lower environmental impact.

#### Specification:

| opecinication.                                                                         |                      |
|----------------------------------------------------------------------------------------|----------------------|
| Product                                                                                | Air source heat pump |
| Model                                                                                  | HKFXRS-18II-M2C      |
| Climatic type                                                                          | Normal               |
| Power supply                                                                           | 380V/3HP/50Hz        |
| Rated heating capacity                                                                 | 10kW                 |
| Rated power input                                                                      | 3.44kW               |
| Max Rated current                                                                      | 13.25A               |
| Refrigerant                                                                            | R134A                |
| Rated water temp.                                                                      | 75                   |
| Max hot water temp.                                                                    | 80                   |
| working temp                                                                           | 0-43                 |
| water pipe size                                                                        | DN25                 |
| Noise                                                                                  | ≤65dB(A)             |
| Testing condition:ambient Dry/Wet Bulb Temp: 20 / 15 ;Water Inlet Outlet Temp: 15 / 55 |                      |
|                                                                                        |                      |