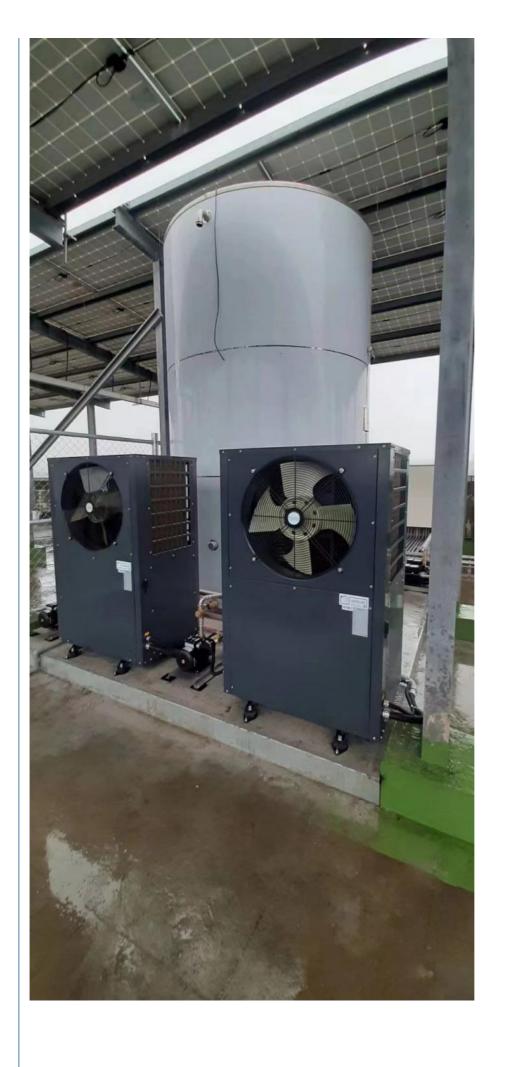

#### Description

The Meidibao Air to Water Monoblock Heat Pump is an energy-efficient and eco-friendly solution designed for residential heating and cooling. Using advanced DC inverter technology and R32 refrigerant, this system ensures high performance, reduced energy consumption, and lower environmental impact.

#### Specification:

| opecinication.                                                                         |                      |
|----------------------------------------------------------------------------------------|----------------------|
| Product                                                                                | Air source heat pump |
| Model                                                                                  | HKFXRS-18II-M2C      |
| Climatic type                                                                          | Normal               |
| Power supply                                                                           | 380V/3HP/50Hz        |
| Rated heating capacity                                                                 | 10kW                 |
| Rated power input                                                                      | 3.44kW               |
| Max Rated current                                                                      | 13.25A               |
| Refrigerant                                                                            | R134A                |
| Rated water temp.                                                                      | 75                   |
| Max hot water temp.                                                                    | 80                   |
| working temp                                                                           | 0-43                 |
| water pipe size                                                                        | DN25                 |
| Noise                                                                                  | ≤65dB(A)             |
| Testing condition:ambient Dry/Wet Bulb Temp: 20 / 15 ;Water Inlet Outlet Temp: 15 / 55 |                      |
|                                                                                        |                      |