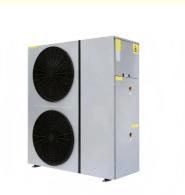

### **Product Specification**

Name: Monoblock Heat Pump

Brand Name: MEIDIBAO
Heat Exchanger: Shell In Coil
Working Ambient 0~43C

Temperature:

• Refrigerant: R134A

Compressor: Panasonic/copeland

#### Specification:

| opecinication.                                                                         |                      |
|----------------------------------------------------------------------------------------|----------------------|
| Product                                                                                | Air source heat pump |
| Model                                                                                  | HKFXRS-18II-M2C      |
| Climatic type                                                                          | Normal               |
| Power supply                                                                           | 380V/3HP/50Hz        |
| Rated heating capacity                                                                 | 10kW                 |
| Rated power input                                                                      | 3.44kW               |
| Max Rated current                                                                      | 13.25A               |
| Refrigerant                                                                            | R134A                |
| Rated water temp.                                                                      | 75                   |
| Max hot water temp.                                                                    | 80                   |
| working temp                                                                           | 0-43                 |
| water pipe size                                                                        | DN25                 |
| Noise                                                                                  | ≤65dB(A)             |
| Testing condition:ambient Dry/Wet Bulb Temp: 20 / 15 ;Water Inlet Outlet Temp: 15 / 55 |                      |
|                                                                                        |                      |