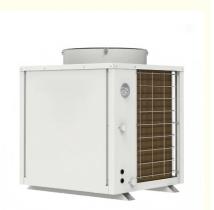

# **Product Specification**

Name: Air Source Swimming Pool Heat Pump

• Function: Heating And Cooling

20KW • Heating Capacity:

Galvanized Sheet Material:

Waterproof Level: IP×4

• Heat Exchanger: Shell In Coil Or Tube In Tube . Highlight: High Efficiency Water Heat Pump,

### Meidibao High Efficiency Air to Water Heat Pump Commercial Air Source Heat Pump

### **Product Description:**

The Meidibao High Efficiency Air to Water Heat Pump is designed for commercial use, offering reliable and energy-saving heating and cooling solutions for a variety of applications such as hotels, schools, offices, factories, and more. Utilizing advanced air-to-water technology, this system extracts heat from the ambient air to provide hot water and space conditioning efficiently, even in low-temperature environments.