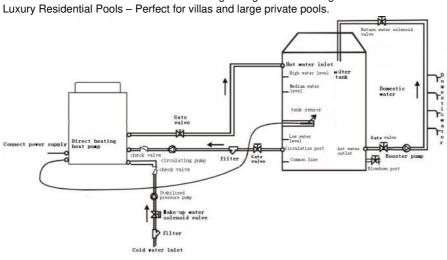

#### **Ideal Applications:**

Schools & Educational Facilities – Ensures comfortable swimming conditions for students. Hotels & Resorts – Provides guests with a consistent and pleasant swimming experience. Public & Commercial Pools – Reliable heating for high-demand usage.