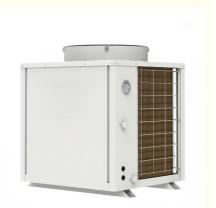

# Meidibao High Efficiency Air to Water Heat Pump Commercial Air Source Heat Pump

# **Product Specification**

Name: Air Source Swimming Pool Heat Pump

• Function: Heating And Cooling

• Heating Capacity: 20KW

Material: Galvanized Sheet

• Waterproof Level: IP×4

• Heat Exchanger: Shell In Coil Or Tube In Tube

### **Product Description:**

The Meidibao High Efficiency Air to Water Heat Pump is designed for commercial use, offering reliable and energy-saving heating and cooling solutions for a variety of applications such as hotels, schools, offices, factories, and more. Utilizing advanced air-to-water technology, this system extracts heat from the ambient air to provide hot water and space conditioning efficiently, even in low-temperature environments.