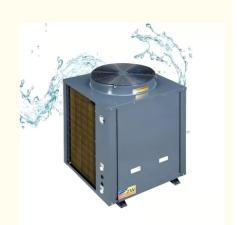

#### Meidibao High Efficiency Air to Water Heat Pump Commercial Air Source Heat Pump

#### **Product Description:**

The Meidibao Air Source Heat Pump is a next-generation household water heating solution designed with energy efficiency and environmental sustainability in mind. By using renewable energy from the air, this electric water heater delivers reliable hot water for daily domestic use—while significantly reducing electricity consumption compared to traditional electric heaters.