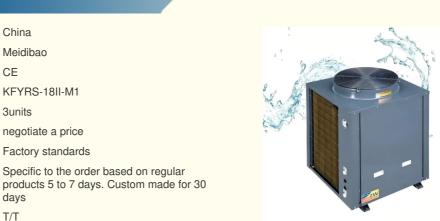

### **Basic Information**

- Place of Origin:
- Brand Name:
- Certification:
- Model Number:
- Minimum Order Quantity: 3units
- Price:
- Packaging Details: Factory standards
- Delivery Time:
- Payment Terms:
- Supply Ability:

## **Product Specification**

- Name:
- Air Souce Heat Pump

China

CE

days T/T

IP×4

Meidibao

KFYRS-18II-M1

negotiate a price

20 units one day

Specific to the order based on regular

- Function: Heating And Cooling
- Heating Capacity:
- Material:
- Heat Exchanger:
- Waterproof Level:
- 20KW Galvanized Sheet Shell In Coil Or Tube In Tube