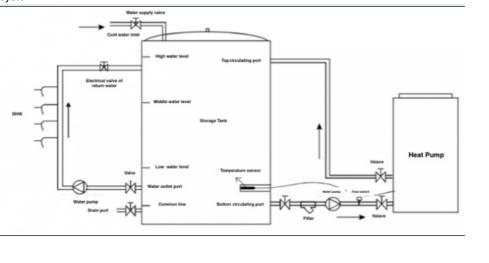

### Advantages:

Heat pump form heating: no need to build a boiler room, directly from the air heat absorption, reduce the cost, clean and safety, avoid environmental pollution; For some winter by heat pump heat shortage places, it can also choose auxiliary electric heating to meet the heat requirements. High efficiency, energy saving, reliable performance: choose the world famous brand rotary type or fully enclosed vortex compressor and the world famous brand high-quality refrigeration components, to ensure that the whole machine plays the highest energy efficiency. The multi-system unit adopts a two-stage energy regulation system, which is especially suitable for partial load, more energy saving and can effectively protect the frequent start of the system.