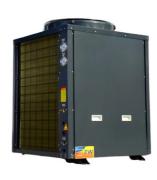

#### 20kw Commercial Air Source Heat Pump High Efficiency For Residential Accommodation

Product Description:

The **Meidibao Commercial Air Source Heat Pump Water Heater** is designed for high-demand hot water applications such as hotels, hospitals, schools, and apartment buildings. Engineered with advanced heat pump technology, it extracts heat from ambient air to provide a stable, energy-efficient, and eco-friendly hot water supply—all while reducing operational costs.

#### Specification:

| 20kw Commercial Air Source Heat Pump | )     |               |
|--------------------------------------|-------|---------------|
| Model                                |       | M-D20AAH      |
| Climate type                         |       | Normal        |
| Power supply                         |       | 380V 3N /50Hz |
| Rated heating capacity               | kw    | 20            |
| Rated power input                    | kw    | 5             |
| Rated current                        | A     | 8.83          |
| Max. power input                     | kw    | 6.5           |
| Max. current input                   | A     | 11.48         |
| Water heating capacity               | L/h   | 429           |
| Refrigerant/charging volume          |       | R410a/2600g   |
| Max. exhaust pressure                | MPa   | 3.0MPa        |
| Min. suction pressure                | MPa   | 0.05MPa       |
| Rated hot water temp.                |       | 55            |
| Max. hot water temp.                 |       | 60            |
| Water pipe size                      |       | DN25          |
| Noise level                          | dB(A) | ≤65dB(A)      |
| Anti-electric shock rate             |       | 1             |
| Protection grade                     |       | IP×4          |
| Dimensions                           | mm    | 750×690×1060  |
| Net weight                           | kg    | 110kg         |