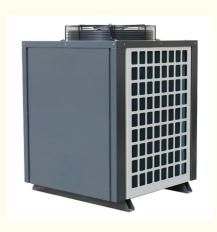

# Meidibao High Efficient Swimming Pool Heating Heat Pump Water Air Source Heat Pump China

#### Meidibao High Efficient Swimming Pool Heating Heat Pump Water Air Source Heat Pump

#### Product Description:

The Meidibao swimming pool heat pump is designed to deliver reliable and energy-efficient pool heating using air-to-water technology. Engineered with advanced DC inverter technology and eco-friendly R410A refrigerant, this heat pump ensures consistent water temperature, low operating noise, and reduced energy consumption. Its durable construction and intelligent control options make it ideal for both residential and commercial swimming pools.