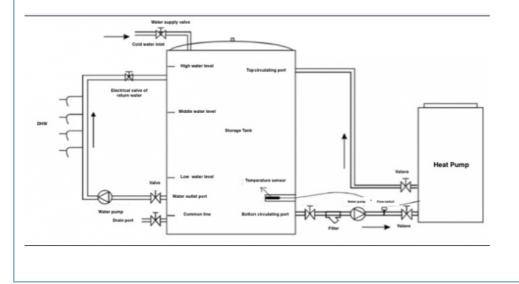

| 60                           |  |  |
|                                      | DN25                         |  |  |
| dB(A)                                | ≤65dB(A)                     |  |  |
|                                      | 1                            |  |  |
| 1                                    | IP×4                         |  |  |
| mm                                   | 750×690×1060                 |  |  |
| kg                                   | 110kg                        |  |  |
|                                      | kw A Kw A Kw A MPa MPa GB(A) |  |  |

Advantages:

High Efficiency Performance Stable Water Temperature Low Noise Operation Durable Construction Eco-Friendly R410A Refrigerant Optional WiFi Smart Control Versatile Applications