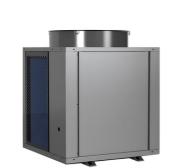

# **Product Specification**

Name: Air Souce Heat PumpFunction: Heating And Cooling

Heating Capacity: 20KW

Material: Galvanized Sheet

Heat Exchanger: Shell In Coil Or Tube In Tube

Waterproof Level: IP×4

• Highlight: Industrial Hot Water Heat Pump,

#### Meidibao High Efficiency Air to Water Heat Pump Commercial Air Source Heat Pump

#### **Product Description:**

The Meidibao Energy Saving Commercial & Industrial Air Source Heat Pump is specially designed for large-scale hot water supply projects. Built with advanced technology, it ensures high efficiency, stable performance, and long-lasting durability. Ideal for hotels, schools, hospitals, factories, and office buildings, this system delivers consistent hot water while minimizing energy consumption.

#### Specification:

| OOK/M Divert heating heat moves |                               |               |
|---------------------------------|-------------------------------|---------------|
|                                 | 20KW Direct heating heat pump |               |
| Model:                          |                               | KFYRS-18II-M1 |
| Power supply:                   |                               | 380V 3N /50Hz |
| Rated heating capacity:         | kw                            | 20            |
| Rated power input:              | kw                            | 5             |
| Rated current:                  | Α                             | 8.83          |
| Max. power input:               | kw                            | 6.5           |
| Max. current input:             | Α                             | 11.48         |
| Water heating capacity:         | L/h                           | 429           |
| Refrigerant/charging volume:    |                               | R410a/2600g   |
| Max. exhaust pressure:          | MPa                           | 3.0MPa        |
| Min. suction pressure:          | MPa                           | 0.05MPa       |
| Rated hot water temp.:          |                               | 55            |
| Max. hot water temp.:           |                               | 60            |
| Water pipe size:                |                               | DN25          |
| Noise level:                    | dB(A)                         | ≤65dB(A)      |
| Anti-electric shock rate        |                               | l l           |
| Protection grade:               |                               | IP×4          |
| Dimensions:                     | mm                            | 750×690×1060  |
| Net weight:                     | kg                            | 150kg         |