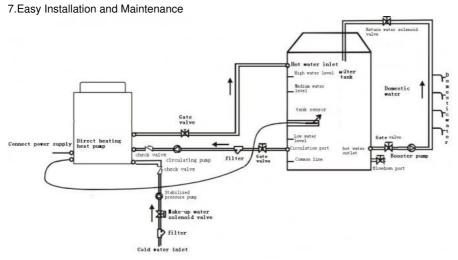

#### **Product Description:**

The Meidibao Energy Saving Commercial & Industrial Air Source Heat Pump is specially designed for large-scale hot water supply projects. Built with advanced technology, it ensures high efficiency, stable performance, and long-lasting durability. Ideal for hotels, schools, hospitals, factories, and office buildings, this system delivers consistent hot water while minimizing energy consumption.

#### Feature:

- 1. Energy Saving Performance
- 2. Stable Operation
- 3. Commercial-Grade Design
- 4. Low Noise Running
- 5. Smart Control Options
- 6. OEM & Wholesale Ready