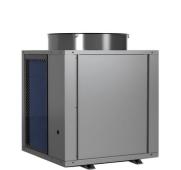

# **Product Specification**

Name: Air Souce Heat PumpFunction: Heating And Cooling

Heating Capacity: 20KW

Material: Galvanized Sheet

• Heat Exchanger: Shell In Coil Or Tube In Tube

• Waterproof Level: IP×4

#### **Product Description:**

The Meidibao Energy Saving Commercial & Industrial Air Source Heat Pump is specially designed for large-scale hot water supply projects. Built with advanced technology, it ensures high efficiency, stable performance, and long-lasting durability. Ideal for hotels, schools, hospitals, factories, and office buildings, this system delivers consistent hot water while minimizing energy consumption.

#### Specification:

| OOK/M Divert heating heat moves |                               |               |
|---------------------------------|-------------------------------|---------------|
|                                 | 20KW Direct heating heat pump |               |
| Model:                          |                               | KFYRS-18II-M1 |
| Power supply:                   |                               | 380V 3N /50Hz |
| Rated heating capacity:         | kw                            | 20            |
| Rated power input:              | kw                            | 5             |
| Rated current:                  | Α                             | 8.83          |
| Max. power input:               | kw                            | 6.5           |
| Max. current input:             | Α                             | 11.48         |
| Water heating capacity:         | L/h                           | 429           |
| Refrigerant/charging volume:    |                               | R410a/2600g   |
| Max. exhaust pressure:          | MPa                           | 3.0MPa        |
| Min. suction pressure:          | MPa                           | 0.05MPa       |
| Rated hot water temp.:          |                               | 55            |
| Max. hot water temp.:           |                               | 60            |
| Water pipe size:                |                               | DN25          |
| Noise level:                    | dB(A)                         | ≤65dB(A)      |
| Anti-electric shock rate        |                               | l l           |
| Protection grade:               |                               | IP×4          |
| Dimensions:                     | mm                            | 750×690×1060  |
| Net weight:                     | kg                            | 150kg         |