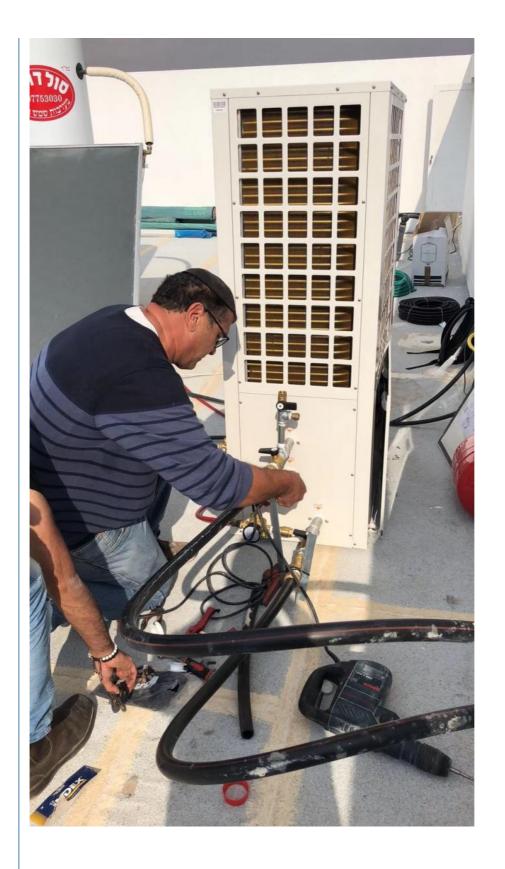

#### **Product Description**

Meidibao High Efficiency Air Source Heat Pump Unit R290 Heating Cooling Hot Water Heater for Bathroom High Temperature Heat Pump

The Meidibao R290 Air Source Heat Pumpoffers a high-efficiency, eco-friendly solution for bathroom hot water, space heating, and cooling. Designed for high temperature output, it's ideal for residential and light commercial use.

Co-friendly R290 refrigerant - Low GWP & energy-saving

High temperature output - Suitable for bathrooms & sanitary hot water

All-in-one system – Heating, cooling, and domestic hot water (DHW)

Stable operation – Designed for year-round performance

Quiet & reliable - Advanced technology for user comfort

Why Choose Meidibao EVI Heat Pump?

Energy Saving
Multi-Functionality
Stable and Silent Operation
Environmentally Friendly
Smart Control Options
Wide Ambient Temperature Range
Durable and Low Maintenance
Easy Installation
Monoblock design