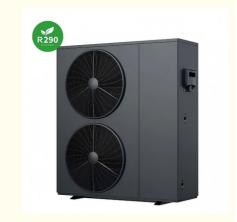

## Meidibao High Efficiency Air Source Heat Pump Unit R290 Heating Cooling Hot Water Heater for Bathroom High Temperature Heat Pump

#### **Product Description**

Meidibao High Efficiency Air Source Heat Pump Unit R290 Heating Cooling Hot Water Heater for Bathroom High Temperature Heat Pump

The Meidibao R290 Air Source Heat Pumpoffers a high-efficiency, eco-friendly solution for bathroom hot water, space heating, and cooling. Designed for high temperature output, it's ideal for residential and light commercial use.