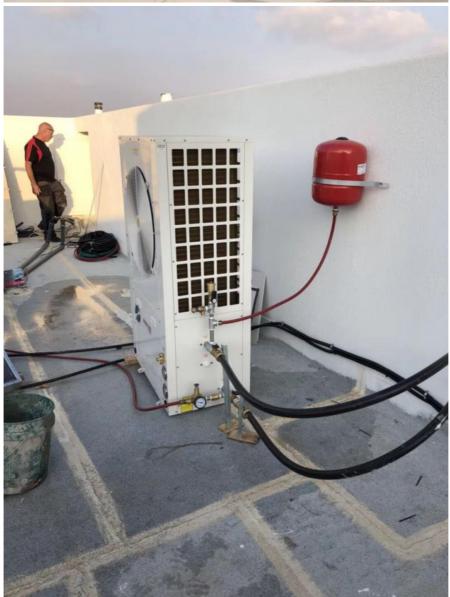

#### **Product Description**

Meidibao High Efficiency Air Source Heat Pump Unit R290 Heating Cooling Hot Water Heater for Bathroom High Temperature Heat Pump

The Meidibao R290 Air Source Heat Pumpoffers a high-efficiency, eco-friendly solution for bathroom hot water, space heating, and cooling. Designed for high temperature output, it's ideal for residential and light commercial use.

Co-friendly R290 refrigerant - Low GWP & energy-saving

High temperature output - Suitable for bathrooms & sanitary hot water

All-in-one system – Heating, cooling, and domestic hot water (DHW)

Stable operation – Designed for year-round performance

Quiet & reliable - Advanced technology for user comfort

Why Choose Meidibao EVI Heat Pump?

Energy Saving
Multi-Functionality
Stable and Silent Operation
Environmentally Friendly
Smart Control Options
Wide Ambient Temperature Range
Durable and Low Maintenance
Easy Installation
Monoblock design