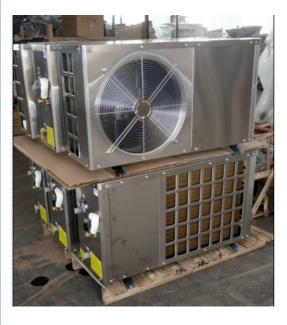

# **Product Specification**

• Heat Exchanger: Shell In Coil

Name: Monoblock Air Source Heat Pump

Spraying Shell Material:

 Working Ambient Temperature:

0~43C

R410A • Refrigerant: · Compressor Type: Panasonic

#### Product Description:

Meidibao Low Temperature Air Source Heat Pump is designed to deliver outstanding heating performance in cold climates. Featuring high energy efficiency (High COP), this heat pump ensures stable and reliable heating even in low ambient temperatures. With advanced technology and R32/R410A refrigerant options, it offers an eco-friendly solution for domestic or light commercial heating needs.