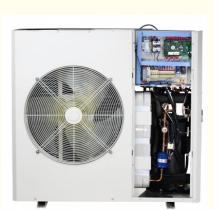

# **Product Specification**

• Heat Exchanger: Shell In Coil

Name: Monoblock Air Source Heat Pump

Spraying Shell Material:

 Working Ambient Temperature:

0~43C

R410A • Refrigerant: · Compressor Type: Panasonic

#### Product Description:

Meidibao Low Temperature Air Source Heat Pump is designed to deliver outstanding heating performance in cold climates. Featuring high energy efficiency (High COP), this heat pump ensures stable and reliable heating even in low ambient temperatures. With advanced technology and R32/R410A refrigerant options, it offers an eco-friendly solution for domestic or light commercial heating needs.