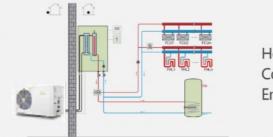

### Product Description:

The Meidibao multifunctional air source heat pump is an all-in-one solution designed to deliverefficient heating, cooling, and domestic hot water for residential and light commercial spaces. Engineered withadvanced DC inverter technology, it ensures stable performance, low noise, and optimized energy savings all year round. Ideal for homes, hotels, and apartments, this unit supports OEM customization, offering flexibility in appearance, function, and system integration.

#### Feature: Heating & Cooling + Hot Water

High Energy Efficiency Wide Applications OEM Available Eco-Friendly Operation Quiet Running

Heating in Winter Cooling in Summer Enjoy the life