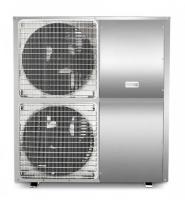

## Product Specification

| Color:                               | Stainless Sheet                         |
|--------------------------------------|-----------------------------------------|
| Power Output:                        | 21KW                                    |
| <ul> <li>Place Of Origin:</li> </ul> | China                                   |
| Material:                            | Galvanized Steel                        |
| <ul> <li>Heating:</li> </ul>         | 21KW                                    |
| Cooling:                             | 12.7Kw                                  |
| • Ideal For:                         | Residential And Commercial Water Heater |
|                                      |                                         |

#### Specification:

| Product                | Heating And Cooling Heat Pump |
|------------------------|-------------------------------|
| Model                  | KFXKS-25II-M2(LRS)            |
| Climatic type          | Normal                        |
| Power supply           | 380V /50Hz                    |
| Rated heating capacity | 21kW                          |
| Rated heating power    | 5.0kW                         |
| Rated cooling capacity | 12.7KW                        |
| Rated cooling power    | 4.88kW                        |
| Max Rated current      | 16A                           |
| Refrigerant / Charge   | R410/2600g                    |
| Rated heating water    | 55                            |
| Rated cooling water    | 7                             |
| Max hot water temp.    | 60                            |
| working temp           | 0-43                          |
| water pipe size        | DN25                          |
| Noise                  | ≤65dB(A)                      |
| Product dimension      | 840×710×1420mm                |
| Net weight             | 150kg                         |