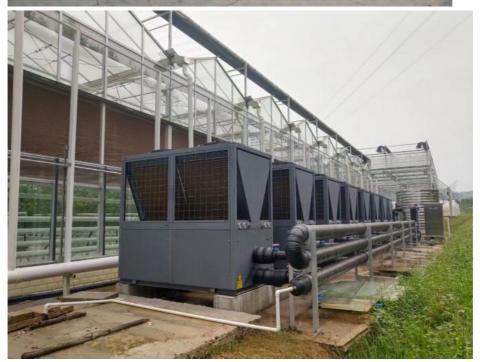

#### Product Description:

The Meidibao air source heat pump with a **top-mounted fan motor** is designed to deliver **efficient heating, cooling, and domestic hot water** for household applications. Its vertical airflow design allows for **space-saving installation**, making it ideal for homes with limited outdoor space.

Built with premium components and DC inverter technology, this unit ensures stable performance, energy efficiency, and quiet operation, meeting the year-round comfort needs of modern households.