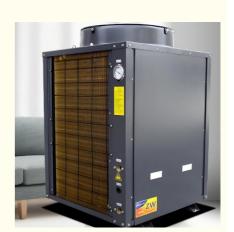

# **Product Specification**

Name: Water HeaterColor: Dark Grey, OEM

Working Temp: -7 43
Application: Outdoor
Feature: High Efficiency

• Place Of Origin: China

• Power: 380V~415V/50Hz/3ph

#### Product Description:

The Meidibao air source heat pump with a **top-mounted fan motor** is designed to deliver **efficient heating, cooling, and domestic hot water** for household applications. Its vertical airflow design allows for **space-saving installation**, making it ideal for homes with limited outdoor space.

#### Specification:

| Product                | Heating And Cooling Heat Pump |
|------------------------|-------------------------------|
| Model                  | KFXKS-18II-M1(LRS)            |
| Climatic type          | Normal                        |
| Power supply           | 380V /50Hz                    |
| Rated heating capacity | 17.5kW                        |
| Rated heating power    | 4.73kW                        |
| Rated cooling capacity | 11.5KW                        |
| Rated cooling power    | 5.2kW                         |
| Max Rated current      | 11.9A                         |
| Refrigerant / Charge   | R32/2800g                     |
| Rated heating water    | 55                            |
| Rated cooling water    | 7                             |
| Max hot water temp.    | 60                            |
| working temp           | 0-43                          |
| water pipe size        | DN25                          |
| Noise                  | ≤65dB(A)                      |
| Product dimension      | 750*690*1060mm                |
| Net weight             | 121kg                         |