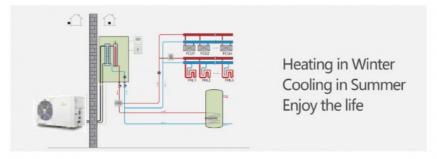

#### Product Description:

The Meidibao air source heat pump with a **top-mounted fan motor** is designed to deliver **efficient heating, cooling, and domestic hot water** for household applications. Its vertical airflow design allows for **space-saving installation**, making it ideal for homes with limited outdoor space.

# Advantages:

Lower Energy Bills – Saves up to 70% energy compared to traditional water heaters.

Fast & Consistent Hot Water Supply – Ensures a steady flow of hot water for hotels and households.

All-Season Heating – Works efficiently invarious climates, even at low temperatures.

Versatile Applications - Ideal for hotels, homes, apartments, offices, and small commercial spaces

OEM & Wholesale Available – Customization options for bulk orders and branding.