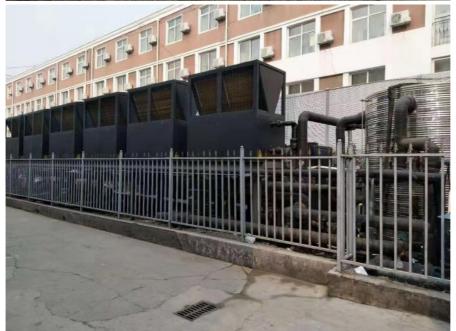

#### Product Description:

The Meidibao air source heat pump with a **top-mounted fan motor** is designed to deliver **efficient heating, cooling, and domestic hot water** for household applications. Its vertical airflow design allows for **space-saving installation**, making it ideal for homes with limited outdoor space.

Built with premium components and DC inverter technology, this unit ensures stable performance, energy efficiency, and quiet operation, meeting the year-round comfort needs of modern households.