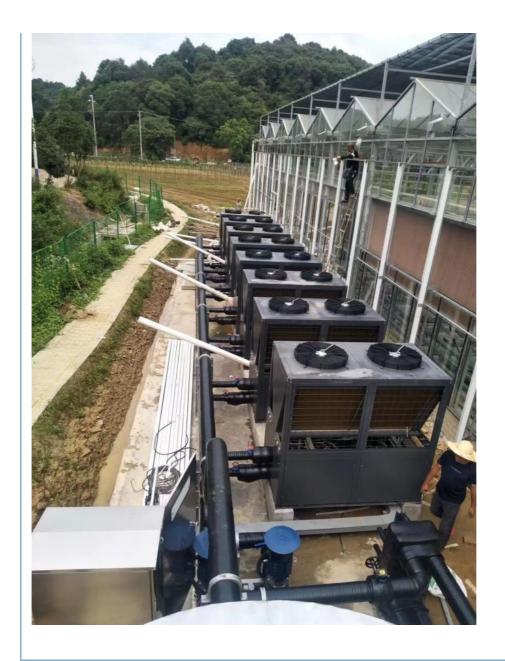

#### Product Description:

The Meidibao air source heat pump with a **top-mounted fan motor** is designed to deliver **efficient heating, cooling, and domestic hot water** for household applications. Its vertical airflow design allows for **space-saving installation**, making it ideal for homes with limited outdoor space.

Built with premium components and DC inverter technology, this unit ensures stable performance, energy efficiency, and quiet operation, meeting the year-round comfort needs of modern households.