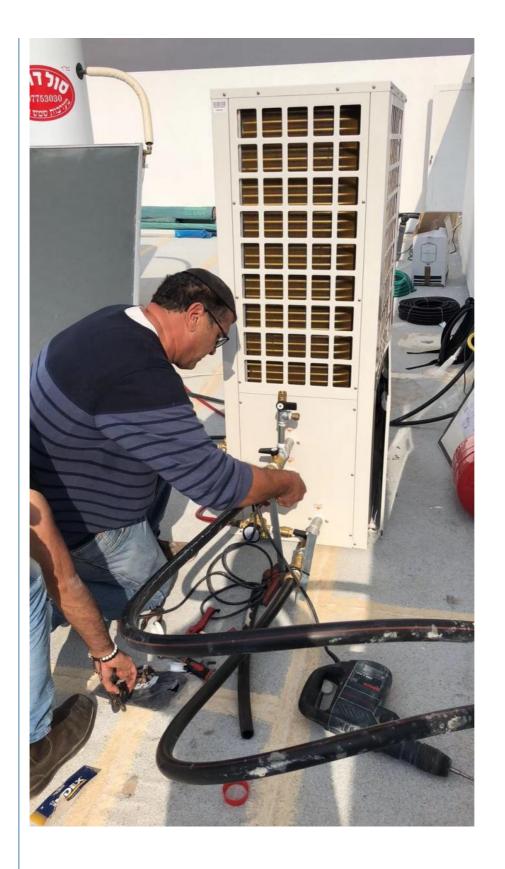

#### Why Choose Meidibao EVI Heat Pump?

Energy Saving
Multi-Functionality
Stable and Silent Operation
Environmentally Friendly
Smart Control Options
Wide Ambient Temperature Range
Durable and Low Maintenance
Easy Installation
Monoblock design
Specification:

| Model                      |       | M-D25ADH            |
|----------------------------|-------|---------------------|
| Heating Capacity Range     | kW    | 10.8-36             |
|                            | BTU/h | 36849-122832        |
| Heating Power Input Range  | kW    | 2.5-9.5             |
| Cooling Capecity Range     | kW    | 6.5-21.6            |
|                            | BTU/h | 22178-73699         |
| Cooling Power Input Range  | kW    | 2.1-8.8             |
| Frequency                  | Hz    | 30-90               |
| ErP level(35)              | /     | A++                 |
| ErP level(55)              | 7     | A+                  |
| Power Supply               | V     | 3N 380V 50HZ        |
| Electric Heater            | kW    | 7                   |
| Max.Running Current        | Α     | 21.8                |
| Refrigerant Type           | V     | R410A               |
| Refrigerant Quantity       | kg    | 3.3                 |
| Compressor Brand           | V     | Mitsubishi Electric |
| Water Pump Brand           | į/    | WiLo                |
| Water Connection           | V     | 1"                  |
| Water Flow                 | m³/h  | 6.2                 |
| Water Pressure Drop        | kPa   | 10                  |
| Water Pump Head            | m     | 11.8                |
| Fan Motor Quantity         | V     | 2                   |
| Motor Power Input(max)     | W     | 136                 |
| Motor Power Input(min)     | W     | 18                  |
| Fan Speed (max)            | rpm   | 850                 |
| Fan Speed (min)            | rpm   | 300                 |
| Pressure Sensor 1          | Bar   | 0-20                |
| Pressure Sensor 2          | Bar   | 0-45                |
| Noise                      | dB(A) | 58                  |
| Net Weight                 | kg    | 183                 |
| Gross Weight               | kg    | 235                 |
| Net Dimension(L/W/H)       | mm    | 1370×580×1525       |
| Shippping Dimension(L/W/H) | mm    | 1480×690×1690       |