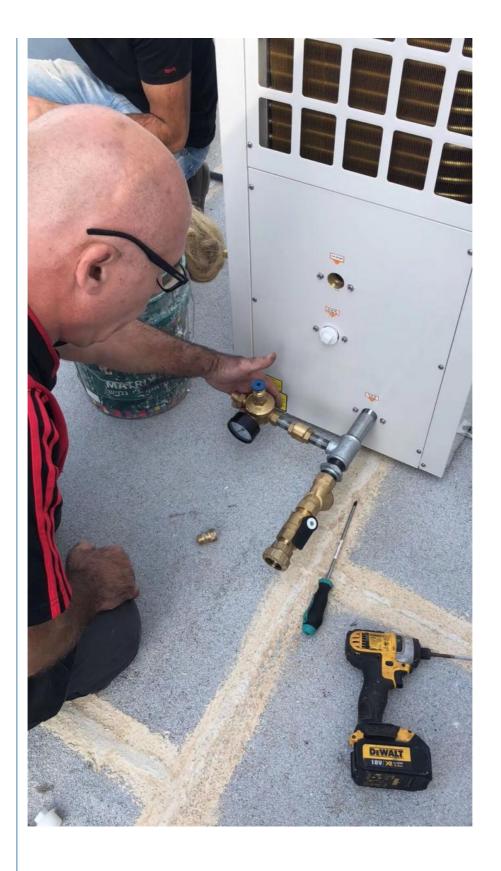

#### Why Choose Meidibao EVI Heat Pump?

Energy Saving
Multi-Functionality
Stable and Silent Operation
Environmentally Friendly
Smart Control Options
Wide Ambient Temperature Range
Durable and Low Maintenance
Easy Installation
Monoblock design
Specification:

| Model                      |       | M-D25ADH            |
|----------------------------|-------|---------------------|
| Heating Capacity Range     | kW    | 10.8-36             |
|                            | BTU/h | 36849-122832        |
| Heating Power Input Range  | kW    | 2.5-9.5             |
| Cooling Capecity Range     | kW    | 6.5-21.6            |
|                            | BTU/h | 22178-73699         |
| Cooling Power Input Range  | kW    | 2.1-8.8             |
| Frequency                  | Hz    | 30-90               |
| ErP level(35)              | /     | A++                 |
| ErP level(55)              | 7     | A+                  |
| Power Supply               | V     | 3N 380V 50HZ        |
| Electric Heater            | kW    | 7                   |
| Max.Running Current        | Α     | 21.8                |
| Refrigerant Type           | V     | R410A               |
| Refrigerant Quantity       | kg    | 3.3                 |
| Compressor Brand           | V     | Mitsubishi Electric |
| Water Pump Brand           | į/    | WiLo                |
| Water Connection           | V     | 1"                  |
| Water Flow                 | m³/h  | 6.2                 |
| Water Pressure Drop        | kPa   | 10                  |
| Water Pump Head            | m     | 11.8                |
| Fan Motor Quantity         | V     | 2                   |
| Motor Power Input(max)     | W     | 136                 |
| Motor Power Input(min)     | W     | 18                  |
| Fan Speed (max)            | rpm   | 850                 |
| Fan Speed (min)            | rpm   | 300                 |
| Pressure Sensor 1          | Bar   | 0-20                |
| Pressure Sensor 2          | Bar   | 0-45                |
| Noise                      | dB(A) | 58                  |
| Net Weight                 | kg    | 183                 |
| Gross Weight               | kg    | 235                 |
| Net Dimension(L/W/H)       | mm    | 1370×580×1525       |
| Shippping Dimension(L/W/H) | mm    | 1480×690×1690       |