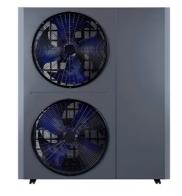

#### **Product Description**

Meidibao WiFi Heating Cooling DHW Heatpump Air Source DC Inverter Air to Water Monoblock Heat Pump

The **Meidibao WiFi-enabled DC Inverter Monoblock Heat Pump**is an energy-efficient and eco-friendly solution that integrates **heating**, **cooling**, and **domestic hot water (DHW)** into a single unit. Using **advanced air-to-water technology**, it absorbs energy from the air and delivers reliable indoor climate control year-round.

#### Why Choose Meidibao EVI Heat Pump?

Energy Saving
Multi-Functionality
Stable and Silent Operation
Environmentally Friendly
Smart Control Options
Wide Ambient Temperature Range
Durable and Low Maintenance
Easy Installation
Monoblock design
Specification:

| Model                      |       | M-D25ADH            |
|----------------------------|-------|---------------------|
| Heating Capacity Range     | kW    | 10.8-36             |
|                            | BTU/h | 36849-122832        |
| Heating Power Input Range  | kW    | 2.5-9.5             |
| Cooling Capecity Range     | kW    | 6.5-21.6            |
|                            | BTU/h | 22178-73699         |
| Cooling Power Input Range  | kW    | 2.1-8.8             |
| Frequency                  | Hz    | 30-90               |
| ErP level(35)              | /     | A++                 |
| ErP level(55)              | 7     | A+                  |
| Power Supply               | V     | 3N 380V 50HZ        |
| Electric Heater            | kW    | 7                   |
| Max.Running Current        | Α     | 21.8                |
| Refrigerant Type           | V     | R410A               |
| Refrigerant Quantity       | kg    | 3.3                 |
| Compressor Brand           | V     | Mitsubishi Electric |
| Water Pump Brand           | į/    | WiLo                |
| Water Connection           | V     | 1"                  |
| Water Flow                 | m³/h  | 6.2                 |
| Water Pressure Drop        | kPa   | 10                  |
| Water Pump Head            | m     | 11.8                |
| Fan Motor Quantity         | V     | 2                   |
| Motor Power Input(max)     | W     | 136                 |
| Motor Power Input(min)     | W     | 18                  |
| Fan Speed (max)            | rpm   | 850                 |
| Fan Speed (min)            | rpm   | 300                 |
| Pressure Sensor 1          | Bar   | 0-20                |
| Pressure Sensor 2          | Bar   | 0-45                |
| Noise                      | dB(A) | 58                  |
| Net Weight                 | kg    | 183                 |
| Gross Weight               | kg    | 235                 |
| Net Dimension(L/W/H)       | mm    | 1370×580×1525       |
| Shippping Dimension(L/W/H) | mm    | 1480×690×1690       |