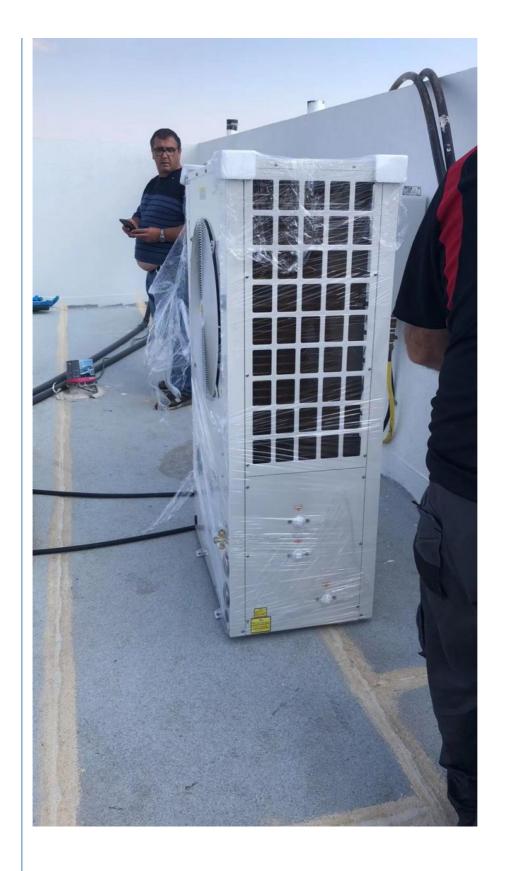

#### Why Choose Meidibao EVI Heat Pump?

Energy Saving
Multi-Functionality
Stable and Silent Operation
Environmentally Friendly
Smart Control Options
Wide Ambient Temperature Range
Durable and Low Maintenance
Easy Installation
Monoblock design
Specification:

| Model                      |       | M-D25ADH            |
|----------------------------|-------|---------------------|
| Heating Capacity Range     | kW    | 10.8-36             |
|                            | BTU/h | 36849-122832        |
| Heating Power Input Range  | kW    | 2.5-9.5             |
| Cooling Capecity Range     | kW    | 6.5-21.6            |
|                            | BTU/h | 22178-73699         |
| Cooling Power Input Range  | kW    | 2.1-8.8             |
| Frequency                  | Hz    | 30-90               |
| ErP level(35)              | /     | A++                 |
| ErP level(55)              | 7     | A+                  |
| Power Supply               | V     | 3N 380V 50HZ        |
| Electric Heater            | kW    | 7                   |
| Max.Running Current        | Α     | 21.8                |
| Refrigerant Type           | V     | R410A               |
| Refrigerant Quantity       | kg    | 3.3                 |
| Compressor Brand           | V     | Mitsubishi Electric |
| Water Pump Brand           | į/    | WiLo                |
| Water Connection           | V     | 1"                  |
| Water Flow                 | m³/h  | 6.2                 |
| Water Pressure Drop        | kPa   | 10                  |
| Water Pump Head            | m     | 11.8                |
| Fan Motor Quantity         | V     | 2                   |
| Motor Power Input(max)     | W     | 136                 |
| Motor Power Input(min)     | W     | 18                  |
| Fan Speed (max)            | rpm   | 850                 |
| Fan Speed (min)            | rpm   | 300                 |
| Pressure Sensor 1          | Bar   | 0-20                |
| Pressure Sensor 2          | Bar   | 0-45                |
| Noise                      | dB(A) | 58                  |
| Net Weight                 | kg    | 183                 |
| Gross Weight               | kg    | 235                 |
| Net Dimension(L/W/H)       | mm    | 1370×580×1525       |
| Shippping Dimension(L/W/H) | mm    | 1480×690×1690       |