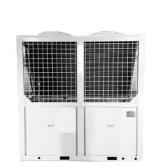

#### M-C40AER V-double Low temperature swimming pool inverter heat pump

#### Product Description:

The **Meidibao Commercial Air Source Heat Pump** is designed for reliable, energy-saving performance in large-scale heating applications. With **DC inverter technology**, it automatically adjusts operation based on real-time load, ensuring **high COP**, stable temperature control, and lower electricity consumption.

#### Specification:

| Model                            |             | M-C40AER      |
|----------------------------------|-------------|---------------|
| Heating Condition 1<br>A26 /W26  | Heating(kW) | 40            |
|                                  | Power(kW)   | 9.3           |
|                                  | COP(W/W)    | 4.3           |
| Heating Condition 2<br>A-7 /W26  | Heating(kW) | 21.2          |
|                                  | Power(kW)   | 7.3           |
|                                  | COP(W/W)    | 2.9           |
| Heating Condition 3<br>A-12 /W26 | Heating(kW) | 17            |
|                                  | Power(kW)   | 7.4           |
|                                  | COP(W/W)    | 2.3           |
| Power Type                       | /           | 380V/3P/50Hz  |
| Air Way                          | /           | Eject U-layer |
| Maximun Power/Maximun current    | kW/A        | 12.7/22.5     |
| Water Pipe Size                  | mm          | DN50          |
| Noise db                         | A           | ≤68           |
| Weight                           | kg          | 280           |
| Use Environment Range            |             | -25-43        |
| Dimensions(L×W×H)                | mm          | 1480×900×1550 |