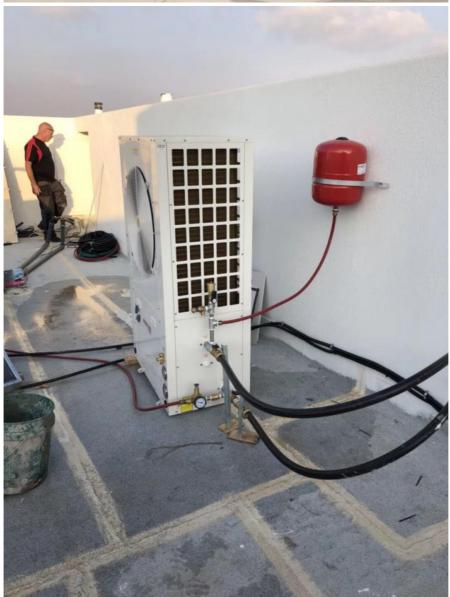

#### **Product Description**

Air Source Heat Pump Swimming Pool Machine High Efficiency Heat Pump Pool Heater

The Meidibao Air Source Heat Pump Swimming Pool Machine is engineered for efficient and reliable pool heating, using cutting-edge inverter technology and high-performance components. Ideal for both residential and commercial pools, this unit provides stable water temperatures with low energy consumption and environmentally friendly operation.