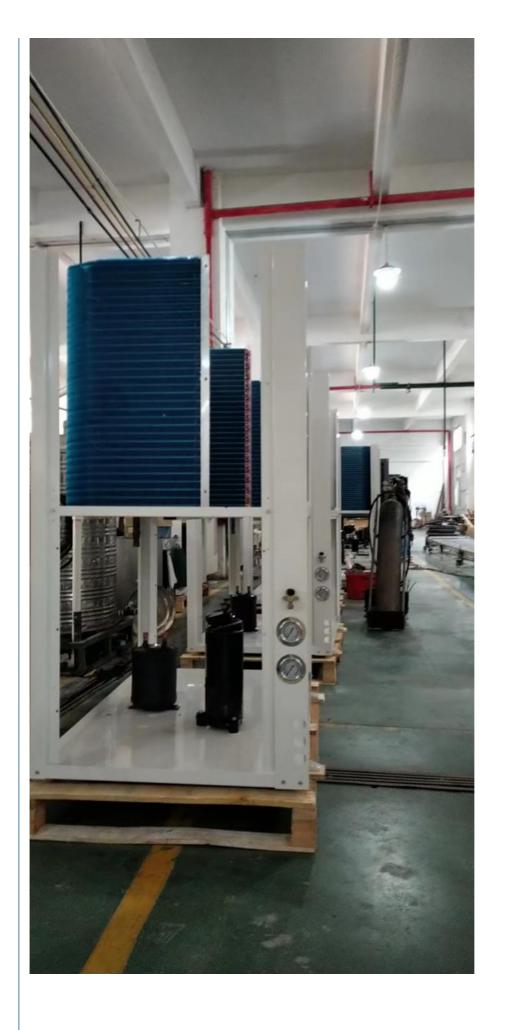

OP(W/W)    | 2.8           |
| Heating Condition 3<br>A-12 /W26 | Heating(kW) | 3.2           |
|                                  | Power(kW)   | 1.5           |
|                                  | COP(W/W)    | 2.2           |
| Power Type                       | /           | 220V/1P/50Hz  |
| Air Way                          | /           | Eject L-layer |
| Maximun Power/Maximun current    | kW/A        | 2.3/10.4      |
| Water Pipe Size                  | mm          | DN32          |
| Fan/Number of Compressors        | m³/h        | 1/1           |
| Noise db                         | Α           | ≤52           |
| Weight                           | kg          | 60            |
| Use Environment Range            |             | -25-43        |

# On the production line:



















# Sample project:



#### A ir source Swimming pool heat pump installation chart



# Meidibao Foshan Meidi Bao Electric Appliance Industry Co., Ltd





info@meidibao.com



airsource-heatingpump.com