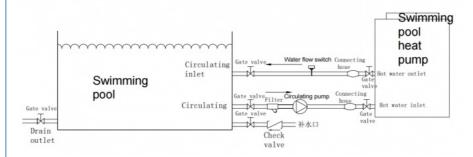

|
|                                  | Power(kW)   | 1.5           |
|                                  | COP(W/W)    | 2.2           |
| Power Type                       | /           | 220V/1P/50Hz  |
| Air Way                          | /           | Eject L-layer |
| Maximun Power/Maximun current    | kW/A        | 2.3/10.4      |
| Water Pipe Size                  | mm          | DN32          |
| Fan/Number of Compressors        | m³/h        | 1/1           |
| Noise db                         | Α           | ≤52           |
| Weight                           | kg          | 60            |
| Use Environment Range            |             | -25-43        |

# On the production line:



















# Sample project:



#### A ir source Swimming pool heat pump installation chart



# Meidibao Foshan Meidi Bao Electric Appliance Industry Co., Ltd





info@meidibao.com



airsource-heatingpump.com