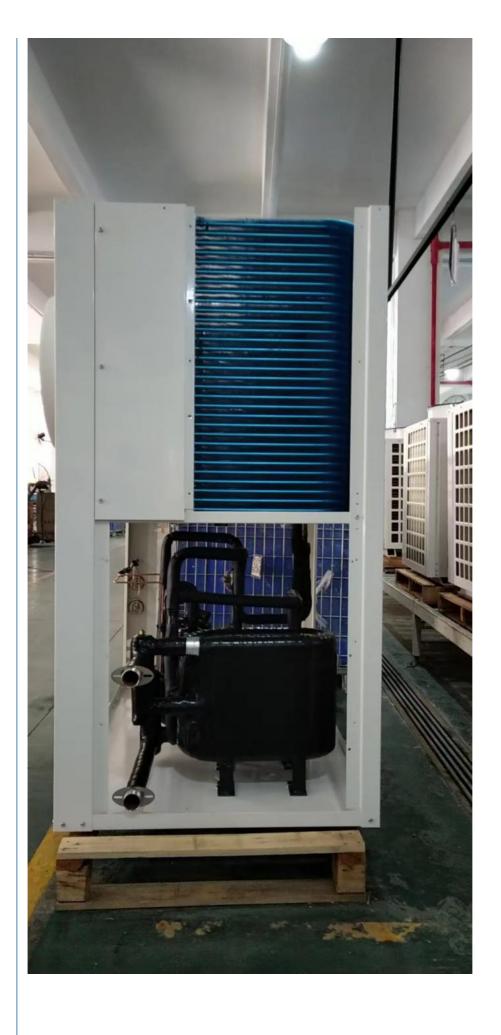

(W/W)    | 2.8           |
| Heating Condition 3<br>A-12 /W26 | Heating(kW) | 3.2           |
|                                  | Power(kW)   | 1.5           |
|                                  | COP(W/W)    | 2.2           |
| Power Type                       | /           | 220V/1P/50Hz  |
| Air Way                          | /           | Eject L-layer |
| Maximun Power/Maximun current    | kW/A        | 2.3/10.4      |
| Water Pipe Size                  | mm          | DN32          |
| Fan/Number of Compressors        | m³/h        | 1/1           |
| Noise db                         | Α           | ≤52           |
| Weight                           | kg          | 60            |
| Use Environment Range            |             | -25-43        |

# On the production line:



















# Sample project:



#### A ir source Swimming pool heat pump installation chart



# Meidibao Foshan Meidi Bao Electric Appliance Industry Co., Ltd





info@meidibao.com



airsource-heatingpump.com