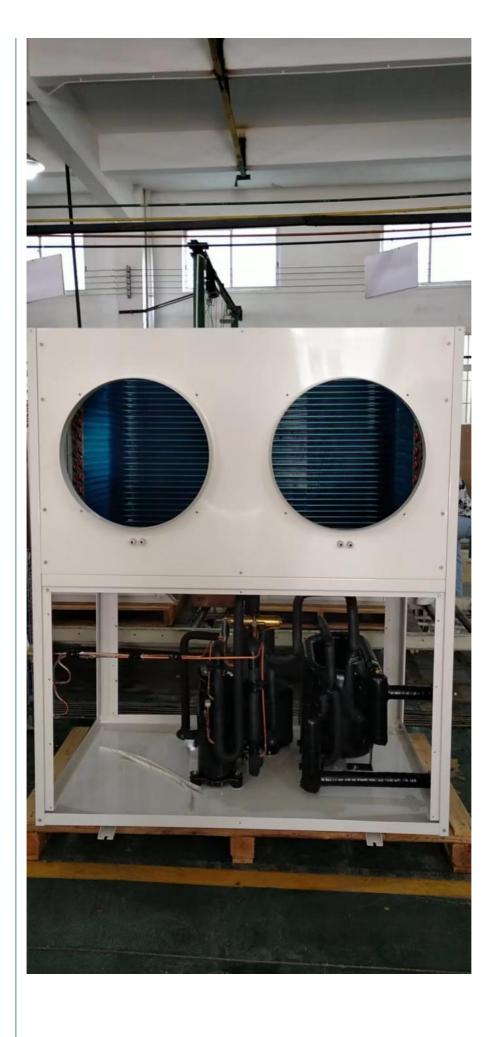

COP(W/W)    | 2.8           |
| Heating Condition 3<br>A-12 /W26 | Heating(kW) | 3.2           |
|                                  | Power(kW)   | 1.5           |
|                                  | COP(W/W)    | 2.2           |
| Power Type                       | /           | 220V/1P/50Hz  |
| Air Way                          | /           | Eject L-layer |
| Maximun Power/Maximun current    | kW/A        | 2.3/10.4      |
| Water Pipe Size                  | mm          | DN32          |
| Fan/Number of Compressors        | m³/h        | 1/1           |
| Noise db                         | Α           | ≤52           |
| Weight                           | kg          | 60            |
| Use Environment Range            |             | -25-43        |

# On the production line:



















# Sample project:



#### A ir source Swimming pool heat pump installation chart



# Meidibao Foshan Meidi Bao Electric Appliance Industry Co., Ltd





info@meidibao.com



airsource-heatingpump.com