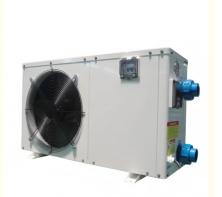

## **Product Specification**

Name: Commercial Swimming Pool Heat Pump

Power Supply: 220V/1P/50Hz
Brand Name: MEIDIBAO
Place Of Origin: China
Color: White
Noise: ≤52
Use Environment Range: -25-43

## **Product Description**

8KW Low temperature Swimming Pool Inverter Heat Pump for residential

#### **Product Description:**

The **Meidibao Air to Water Heat Pump** is a reliable, energy-saving solution for heating **above-ground pools**, **spas**, **and ponds**. Designed with **high-efficiency components**, it provides consistent and eco-friendly heating performance. This unit is also compatible with **solar heating systems**, offering enhanced energy savings.

#### Specification:

| Model                            |             | M-C08AER      |
|----------------------------------|-------------|---------------|
| Heating Condition 1<br>A26 /W26  | Heating(kW) | 8             |
|                                  | Power(kW)   | 1.8           |
|                                  | COP(W/W)    | 4.3           |
| Heating Condition 2<br>A-7 /W26  | Heating(kW) | 4             |
|                                  | Power(kW)   | 1.42          |
|                                  | COP(W/W)    | 2.8           |
| Heating Condition 3<br>A-12 /W26 | Heating(kW) | 3.2           |
|                                  | Power(kW)   | 1.5           |
|                                  | COP(W/W)    | 2.2           |
| Power Type                       | /           | 220V/1P/50Hz  |
| Air Way                          | /           | Eject L-layer |
| Maximun Power/Maximun current    | kW/A        | 2.3/10.4      |
| Water Pipe Size                  | mm          | DN32          |
| Fan/Number of Compressors        | m³/h        | 1/1           |
| Noise db                         | Α           | ≤52           |
| Weight                           | kg          | 60            |
| Use Environment Range            |             | -25-43        |