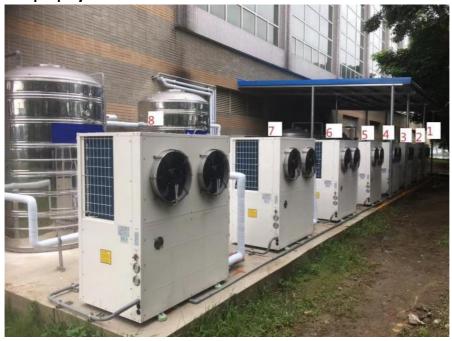

Heating Condition 3<br>A-12 /W26 | Heating(kW) | 3.2           |
|                                  | Power(kW)   | 1.5           |
|                                  | COP(W/W)    | 2.2           |
| Power Type                       | /           | 220V/1P/50Hz  |
| Air Way                          | /           | Eject L-layer |
| Maximun Power/Maximun current    | kW/A        | 2.3/10.4      |
| Water Pipe Size                  | mm          | DN32          |
| Fan/Number of Compressors        | m³/h        | 1/1           |
| Noise db                         | Α           | ≤52           |
| Weight                           | kg          | 60            |
| Use Environment Range            |             | -25-43        |

# On the production line:



















# Sample project:



#### A ir source Swimming pool heat pump installation chart



# Meidibao Foshan Meidi Bao Electric Appliance Industry Co., Ltd





info@meidibao.com



airsource-heatingpump.com