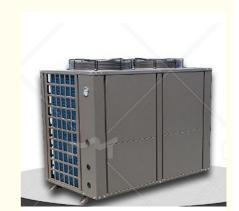

#### Meidibao Heat Pump Air Source Heat Pump Unit of Copeland Scroll Compressor R410A Heat Pump Air to Water

The Meidibao Air Source Heat Pump is an energy-efficient and high-performance solution for residential and commercial heating and hot water applications. Equipped with a Copeland Scroll Compressor and using R410A refrigerant, this unit ensures optimal energy efficiency, reliability, and eco-friendliness.

# Specification:

| · ·                            |       |                                 |
|--------------------------------|-------|---------------------------------|
| MODEL                          | unit  | KFXRSG-52II                     |
| Factory Model Number           |       | MDB-15HG                        |
| Applicable Ambient Temperature | °C    | 0-43                            |
| Power Supply Specification     | 7     | 380V3N-50HZ                     |
| Rated Heating Capacity         | kw    | 52                              |
| Nominal Input Power            | kw    | 14.4                            |
| Maximum Operating Current      | A     | 34.5                            |
| Hot Water Output               | L/H   | 570                             |
| Refrigerant                    | /     | High-temperature dedicated type |
| Air Outlet Mode                | /     | Push out the wind               |
| Protection Class               | 7     | IPX4                            |
| Outlet Water Temperature       | /     | 28-60                           |
| Inlet and Outlet Port Type     | MM    | DN32                            |
| Noise                          | DB(A) | ≤55                             |
| Dimensions                     | MM    | 1600*1100*1800                  |
| Weight                         | KG    | 633                             |
| A.I                            | _     | ·                               |