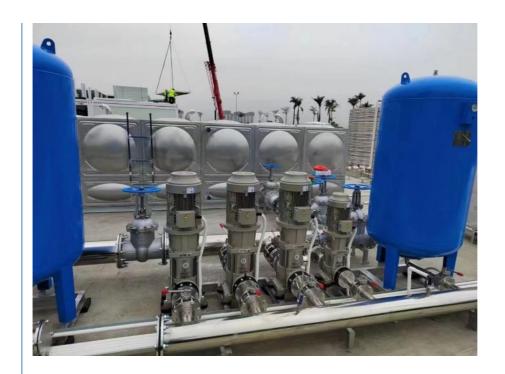

#### Advantages:

The modular design is convenient for installation and expansion, and there is no need for a dedicated computer room. The equipment has high reliability, few fauts and low maintenance costs. The power-off memory function ensures continuous operation and reduces the cost of manual management.