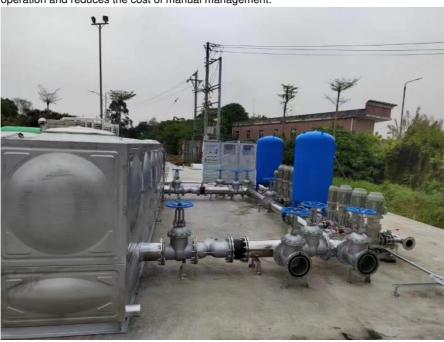

#### Advantages:

The modular design is convenient for installation and expansion, and there is no need for a dedicated computer room. The equipment has high reliability, few fauts and low maintenance costs. The power-off memory function ensures continuous operation and reduces the cost of manual management.