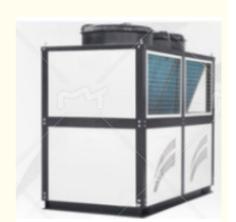

### **Product Specification**

Name: Meidibao Heat Pump

Inverter Type:

Guangdong Province China • Origin:

-7-43 . Working Temp:

• Dimension: 2000\*1100\*1960

Weight: 640

| MODEL                          | unit  | KFYRS-87II-M11    |
|--------------------------------|-------|-------------------|
| Factory Model Number           |       | MDB-25H           |
| Applicable Ambient Temperature | °C    | -7-43             |
| Power Supply Specification     | /     | 380v 3N-50HZ      |
| Rated Heating Capacity         | kw    | 87.3              |
| Nominal Input Power            | KW    | 18.5              |
| Maximum Operating Current      | Α     | 47.1              |
| Hot Water Output               | L/H   | 1880              |
| Refrigerant                    | /     | R410A             |
| Air Outlet Mode                | /     | Push out the wind |
| Protection Class               | /     | IPX4              |
| Outlet Water Temperature       | /     | 28-60             |
| Inlet and Outlet Port Type     | MM    | DN65              |
| Noise                          | DB(A) | ≤74               |
| Dimensions                     | MM    | 2000*1100*1960    |
| Weight                         | KG    | 640               |